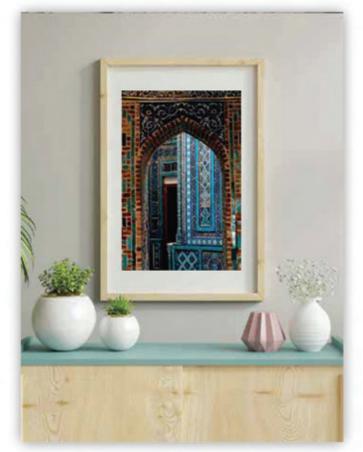

₩www.berfa.com.tr

 info@berfa.com.tr

 +90 530 152 0038

 +90 552 644 3802

CODE: AYNALI : 6791W\*06 ŞEFFAF : 6084W\*06 SİZE: AYNALI : 67CM\*91CM ŞEFFAF : 60CM\*84CM

SEFFAF : 60CM\*84CM

₩www.berfa.com.tr
 info@berfa.com.tr
 +90 530 152 0038
 +90 552 644 3802