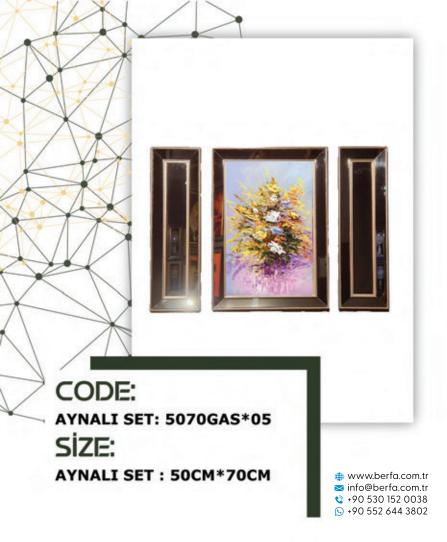

ŞEFFAF : 60CM\*84CM

CODE: AYNALI : 6791GAFLR\*007 ŞEFFAF : 6084SFLR\*007 SİZE: AYNALI : 67CM\*91CM ŞEFFAF : 60CM\*84CM

CODE: AYNALI : 6791GAS ŞEFFAF : 6084SS SİZE: AYNALI : 67CM\*91CM ŞEFFAF : 60CM\*84CM