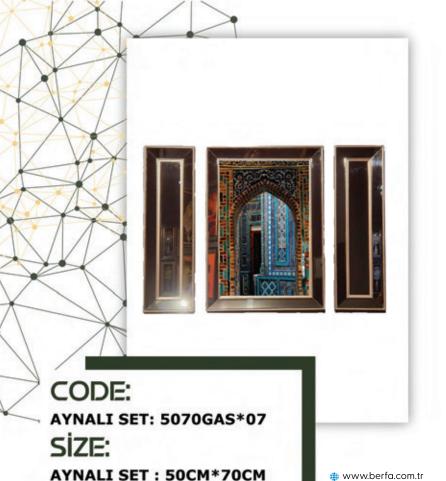

ŞEFFAF : 60CM\*84CM

CODE: AYNALI : 6791GAFLR\*007 ŞEFFAF : 6084SFLR\*007 SİZE: AYNALI : 67CM\*91CM ŞEFFAF : 60CM\*84CM

CODE: AYNALI : 6791GAS ŞEFFAF : 6084SS SİZE: AYNALI : 67CM\*91CM ŞEFFAF : 60CM\*84CM