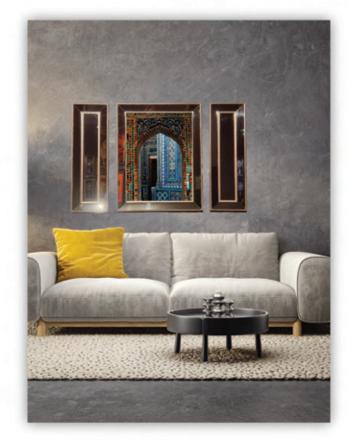

ŞEFFAF : 60CM\*84CM

CODE: AYNALI : 6791GAFLR\*007 ŞEFFAF : 6084SFLR\*007 SİZE: AYNALI : 67CM\*91CM ŞEFFAF : 60CM\*84CM

CODE: AYNALI : 6791GAS ŞEFFAF : 6084SS SİZE: AYNALI : 67CM\*91CM ŞEFFAF : 60CM\*84CM