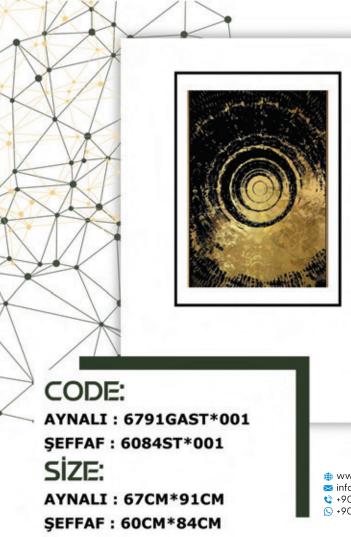

AYNALI : 67CM\*91CM ŞEFFAF : 60CM\*84CM

AYNALI : 67CM\*91CM ŞEFFAF : 60CM\*84CM

CODE: AYNALI : 6791GAST\*004 ŞEFFAF : 6084ST\*004 SİZE: AYNALI : 67CM\*91CM

SEFFAF : 60CM\*84CM

CODE: deri üzeri baskı 17585h001 SİZE: 175cm\*85cm