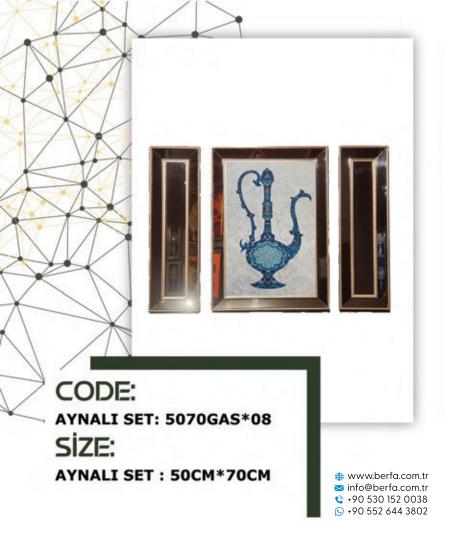

ŞEFFAF : 60CM\*84CM

CODE: AYNALI : 6791GAFLR\*007 ŞEFFAF : 6084SFLR\*007 SİZE: AYNALI : 67CM\*91CM ŞEFFAF : 60CM\*84CM

CODE: AYNALI : 6791GAS ŞEFFAF : 6084SS SİZE: AYNALI : 67CM\*91CM ŞEFFAF : 60CM\*84CM