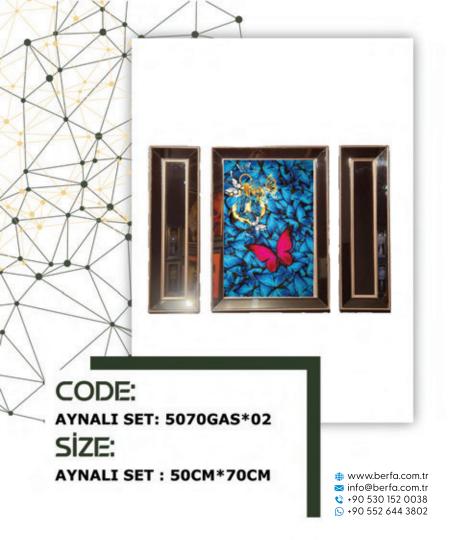

AYNALI : 67CM\*91CM ŞEFFAF : 60CM\*84CM ₩www.berfa.com.tr
 info@berfa.com.tr
 +90 530 152 0038
 +90 552 644 3802

AYNALI : 6791GAW\*09 ŞEFFAF : 6084SW\*09 SİZE: AYNALI : 67CM\*91CM

ŞEFFAF : 60CM\*84CM

SİZE: