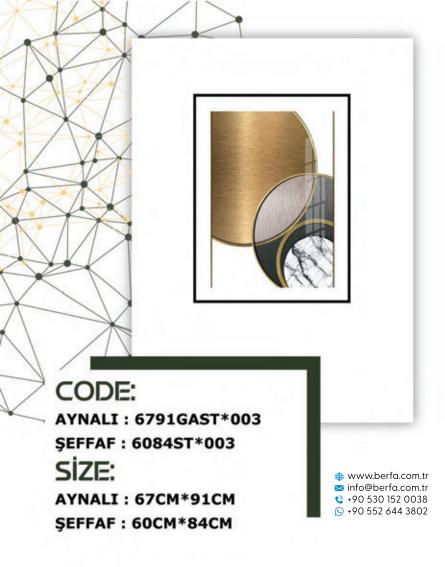

AYNALI : 67CM\*91CM ŞEFFAF : 60CM\*84CM

AYNALI : 67CM\*91CM ŞEFFAF : 60CM\*84CM

CODE: AYNALI : 6791GAST\*004 ŞEFFAF : 6084ST\*004 SİZE: AYNALI : 67CM\*91CM

SEFFAF : 60CM\*84CM

CODE: deri üzeri baskı 17585h001 SİZE: 175cm\*85cm