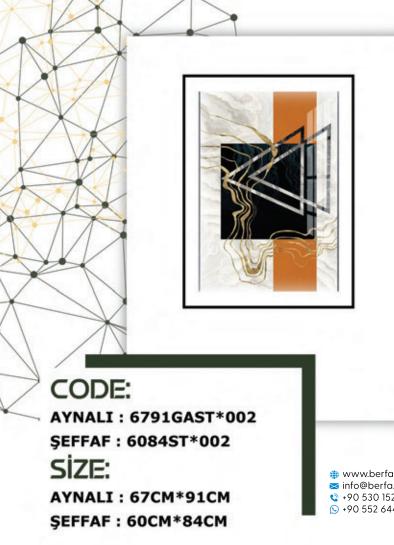

AYNALI : 67CM\*91CM ŞEFFAF : 60CM\*84CM

AYNALI : 67CM\*91CM ŞEFFAF : 60CM\*84CM

CODE: AYNALI : 6791GAST\*004 ŞEFFAF : 6084ST\*004 SİZE: AYNALI : 67CM\*91CM

SEFFAF : 60CM\*84CM

CODE: deri üzeri baskı 17585h001 SİZE: 175cm\*85cm