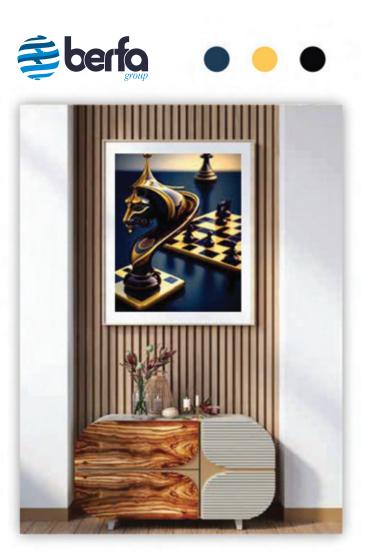

₩www.berfa.com.tr

 info@berfa.com.tr

 +90 530 152 0038

 +90 552 644 3802

CODE: AYNALI : 6791W\*06 ŞEFFAF : 6084W\*06 SİZE: AYNALI : 67CM\*91CM ŞEFFAF : 60CM\*84CM

SEFFAF : 60CM\*84CM

₩www.berfa.com.tr
 info@berfa.com.tr
 +90 530 152 0038
 +90 552 644 3802