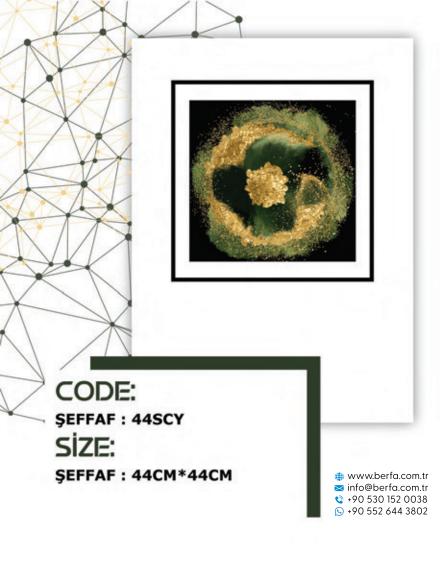

SIZE: SEFFAF : 44SD\*004

₩www.berfa.com.tr
 info@berfa.com.tr
 +90 530 152 0038
 +90 552 644 3802

CODE: SEFFAF : 44SH\*006 SIZE: SEFFAF : 44CM\*44CM

₩ www.berfa.com.tr
 info@berfa.com.tr
 +90 530 152 0038
 +90 552 644 3802