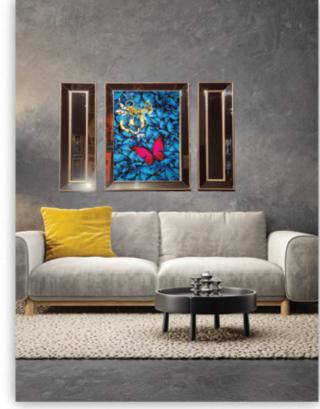

7CM\*91CM ŞEFFAF : 60CM\*84CM











AYNALI : 67CM\*91CM ŞEFFAF : 60CM\*84CM





CODE: AYNALI : 6791GAST\*004 ŞEFFAF : 6084ST\*004 SİZE: AYNALI : 67CM\*91CM

SEFFAF : 60CM\*84CM









CODE: deri üzeri baskı 17585h001 SİZE: 175cm\*85cm

₩ www.berfa.com.tr
 info@berfa.com.tr
 +90 530 152 0038
 +90 552 644 3802



































AYNALI : 6791GAW\*020 ŞEFFAF : 6084SW\*020 SIZE: AYNALI : 67CM\*91CM ŞEFFAF : 60CM\*84CM



₩ www.berfa.com.tr
 info@berfa.com.tr
 +90 530 152 0038
 +90 552 644 3802











SIZE: SEFFAF : 44SD\*004

₩www.berfa.com.tr
 info@berfa.com.tr
 +90 530 152 0038
 +90 552 644 3802











CODE: SEFFAF : 44SH\*006 SIZE: SEFFAF : 44CM\*44CM

₩ www.berfa.com.tr
 info@berfa.com.tr
 +90 530 152 0038
 +90 552 644 3802





## Premium Design







































**berfo** • • •

















Seberfo • •





























(i) www.berfa.com.tr
 ➢ info@berfa.com.tr
 ◇ +90 530 152 0038
 ◇ +90 552 644 3802