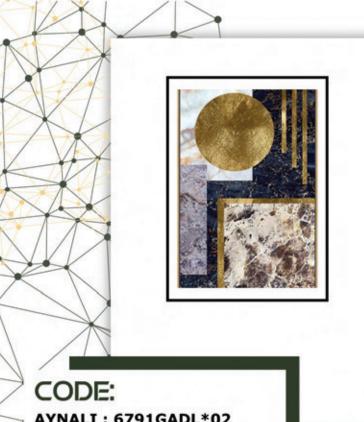

CODE: AYNALI : 6791GAW\*001 ŞEFFAF : 6084SW\*001 SİZE: AYNALI : 67CM\*91CM ŞEFFAF : 60CM\*84CM

 ₩www.berfa.com.tr

 info@berfa.com.tr

 +90 530 152 0038

 +90 552 644 3802

AYNALI : 6791GADL\*02 ŞEFFAF : 6084SDL\*02 SİZE: AYNALI : 67CM\*91CM ŞEFFAF : 60CM\*84CM