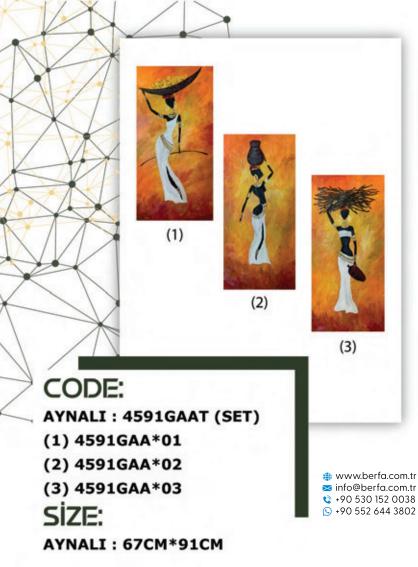

52 644 3802



CODE: AYNALI : 6791GAW\*007 ŞEFFAF : 6084SW\*007 SİZE: AYNALI : 67CM\*91CM ŞEFFAF : 60CM\*84CM







🌐 www.berfa.com.tr x info@berfa.com.tr +90 530 152 0038 +90 552 644 3802



















CODE: AYNALI : 6791GAW\*011 ŞEFFAF : 6084SW\*011 SİZE: AYNALI : 67CM\*91CM ŞEFFAF : 60CM\*84CM







AYNALI: 67CM\*91CM SEFFAF: 60CM\*84CM

+90 530 152 0038 +90 552 644 3802



www.berfa.com.tr x info@berfa.com.tr +90 530 152 0038 +90 552 644 3802





CODE: AYNALI : 9167GAFLR\*012 ŞEFFAF : 8460SFLR\*012 SİZE: AYNALI : 67CM\*91CM ŞEFFAF : 60CM\*84CM





















AYNALI : 67CM\*91CM ŞEFFAF : 60CM\*84CM ₩www.berfa.com.tr
 info@berfa.com.tr
 +90 530 152 0038
 +90 552 644 3802















AYNALI : 6791GAW\*09 ŞEFFAF : 6084SW\*09 SİZE: AYNALI : 67CM\*91CM

ŞEFFAF : 60CM\*84CM







SİZE:

AYNALI : 67CM\*91CM ŞEFFAF : 60CM\*84CM











AYNALI : 67CM\*91CM ŞEFFAF : 60CM\*84CM





CODE: AYNALI : 6791GAST\*004 ŞEFFAF : 6084ST\*004 SİZE: AYNALI : 67CM\*91CM

SEFFAF : 60CM\*84CM









CODE: deri üzeri baskı 17585h001 SİZE: 175cm\*85cm

₩ www.berfa.com.tr
 info@berfa.com.tr
 +90 530 152 0038
 +90 552 644 3802



































AYNALI : 6791GAW\*020 ŞEFFAF : 6084SW\*020 SIZE: AYNALI : 67CM\*91CM ŞEFFAF : 60CM\*84CM



₩ www.berfa.com.tr
 info@berfa.com.tr
 +90 530 152 0038
 +90 552 644 3802











SIZE: SEFFAF : 44SD\*004

₩www.berfa.com.tr
 info@berfa.com.tr
 +90 530 152 0038
 +90 552 644 3802











CODE: SEFFAF : 44SH\*006 SIZE: SEFFAF : 44CM\*44CM

₩ www.berfa.com.tr
 info@berfa.com.tr
 +90 530 152 0038
 +90 552 644 3802





## Pre