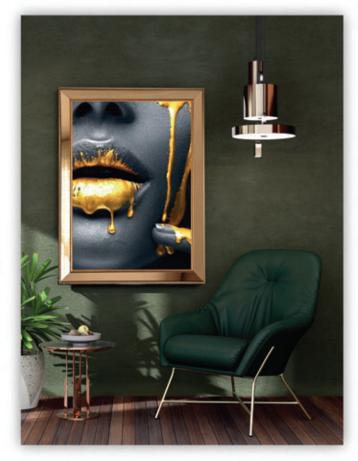

CODE: AYNALI : 6791GAW\*001 ŞEFFAF : 6084SW\*001 SİZE: AYNALI : 67CM\*91CM ŞEFFAF : 60CM\*84CM

 ₩www.berfa.com.tr

 info@berfa.com.tr

 +90 530 152 0038

 +90 552 644 3802

AYNALI : 6791GADL\*02 ŞEFFAF : 6084SDL\*02 SİZE: AYNALI : 67CM\*91CM ŞEFFAF : 60CM\*84CM