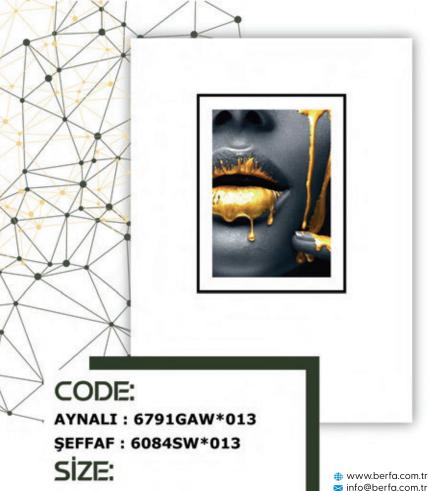

CODE: AYNALI : 6791GAW\*001 ŞEFFAF : 6084SW\*001 SİZE: AYNALI : 67CM\*91CM ŞEFFAF : 60CM\*84CM

 ₩www.berfa.com.tr

 info@berfa.com.tr

 +90 530 152 0038

 +90 552 644 3802

AYNALI : 6791GADL\*02 ŞEFFAF : 6084SDL\*02 SİZE: AYNALI : 67CM\*91CM ŞEFFAF : 60CM\*84CM