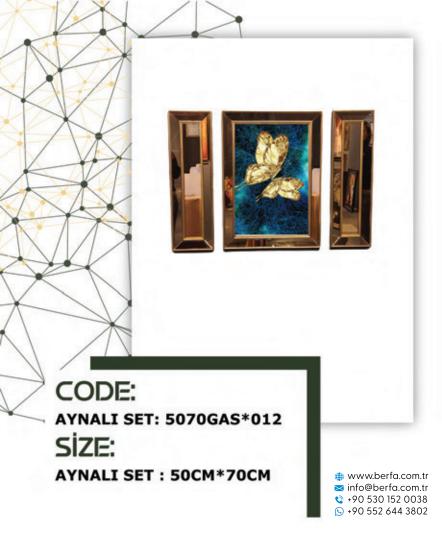

CODE: AYNALI : 6791GAST\*004 ŞEFFAF : 6084ST\*004 SİZE: AYNALI : 67CM\*91CM

SEFFAF : 60CM\*84CM









CODE: deri üzeri baskı 17585h001 SİZE: 175cm\*85cm

₩ www.berfa.com.tr
 info@berfa.com.tr
 +90 530 152 0038
 +90 552 644 3802



































AYNALI : 6791GAW\*020 ŞEFFAF : 6084SW\*020 SIZE: AYNALI : 67CM\*91CM ŞEFFAF : 60CM\*84CM



₩ www.berfa.com.tr
 info@berfa.com.tr
 +90 530 152 0038
 +90 552 644 3802











SIZE: SEFFAF : 44SD\*004

₩www.berfa.com.tr
 info@berfa.com.tr
 +90 530 152 0038
 +90 552 644 3802











CODE: SEFFAF : 44SH\*006 SIZE: SEFFAF : 44CM\*44CM

₩ www.berfa.com.tr
 info@berfa.com.tr
 +90 530 152 0038
 +90 552 644 3802





## Premium Design







































**berfo** • • •

















Seberfo • •





























(i) www.berfa.com.tr
 ➢ info@berfa.com.tr
 ◇ +90 530 152 0038
 ◇ +90 552 644 3802