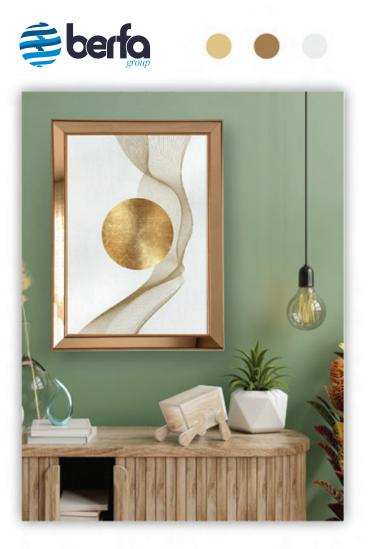

CODE: AYNALI : 6791GAW\*001 ŞEFFAF : 6084SW\*001 SİZE: AYNALI : 67CM\*91CM ŞEFFAF : 60CM\*84CM

 ₩www.berfa.com.tr

 info@berfa.com.tr

 +90 530 152 0038

 +90 552 644 3802

AYNALI : 6791GADL\*02 ŞEFFAF : 6084SDL\*02 SİZE: AYNALI : 67CM\*91CM ŞEFFAF : 60CM\*84CM