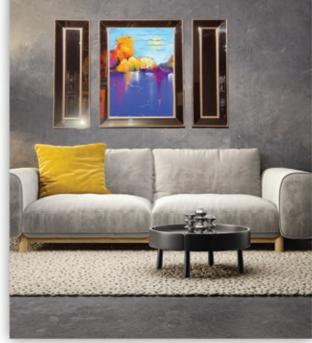

ŞEFFAF : 60CM\*84CM

CODE: AYNALI : 6791GAFLR\*007 ŞEFFAF : 6084SFLR\*007 SİZE: AYNALI : 67CM\*91CM ŞEFFAF : 60CM\*84CM

CODE: AYNALI : 6791GAS ŞEFFAF : 6084SS SİZE: AYNALI : 67CM\*91CM ŞEFFAF : 60CM\*84CM