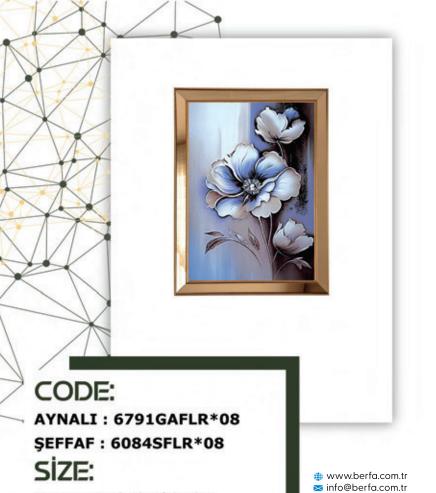

ŞEFFAF : 60CM\*84CM

CODE: AYNALI : 6791GAFLR\*007 ŞEFFAF : 6084SFLR\*007 SİZE: AYNALI : 67CM\*91CM ŞEFFAF : 60CM\*84CM

CODE: AYNALI : 6791GAS ŞEFFAF : 6084SS SİZE: AYNALI : 67CM\*91CM ŞEFFAF : 60CM\*84CM