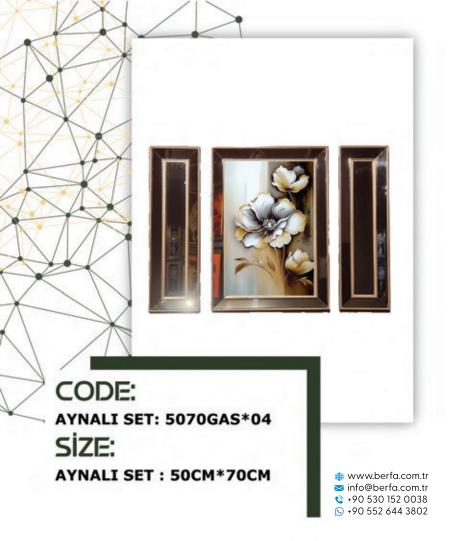

ŞEFFAF : 60CM\*84CM

CODE: AYNALI : 6791GAFLR\*007 ŞEFFAF : 6084SFLR\*007 SİZE: AYNALI : 67CM\*91CM ŞEFFAF : 60CM\*84CM

CODE: AYNALI : 6791GAS ŞEFFAF : 6084SS SİZE: AYNALI : 67CM\*91CM ŞEFFAF : 60CM\*84CM