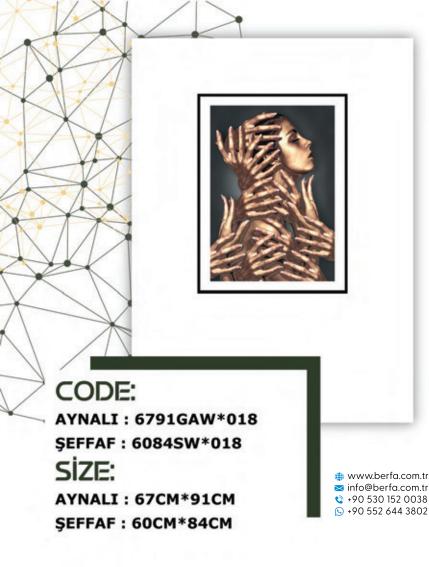

CODE: AYNALI : 6791GAYKW\*04 ŞEFFAF : 6084YKB\*04 SİZE: AYNALI : 67CM\*91CM ŞEFFAF : 60CM\*84CM

CODE: AYNALI : 6791GAH\*001 ŞEFFAF : 6084H\*001 SİZE: AYNALI : 67CM\*91CM ŞEFFAF : 60CM\*84CM

CODE: AYNALI : 6791GAMY ŞEFFAF : 6084SMY SİZE: AYNALI : 67CM\*91CM ŞEFFAF : 60CM\*84CM