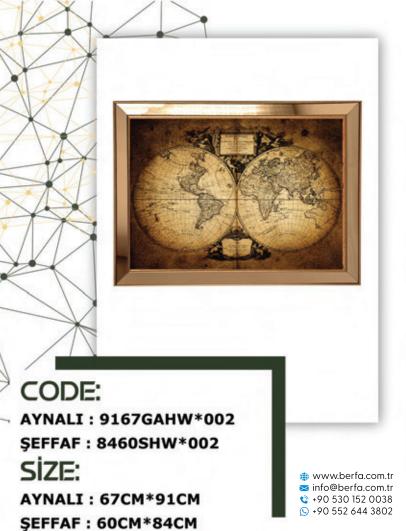

CODE: AYNALI : 9167GAFLR\*010 ŞEFFAF : 8460SFLR\*010 SİZE: AYNALI : 67CM\*91CM ŞEFFAF : 60CM\*84CM

⊕ www.berfa.com.tr
 ≈ info@berfa.com.tr
 ♀ +90 530 152 0038
 ♀ +90 552 644 3802

CODE: AYNALI : 6791GAW\*007 ŞEFFAF : 6084SW\*007 SİZE: AYNALI : 67CM\*91CM ŞEFFAF : 60CM\*84CM