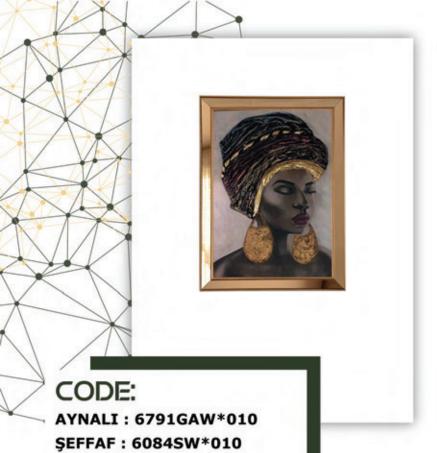

CODE: AYNALI : 6791GAW\*001 ŞEFFAF : 6084SW\*001 SİZE: AYNALI : 67CM\*91CM ŞEFFAF : 60CM\*84CM

 ₩www.berfa.com.tr

 info@berfa.com.tr

 +90 530 152 0038

 +90 552 644 3802

AYNALI : 6791GADL\*02 ŞEFFAF : 6084SDL\*02 SİZE: AYNALI : 67CM\*91CM ŞEFFAF : 60CM\*84CM