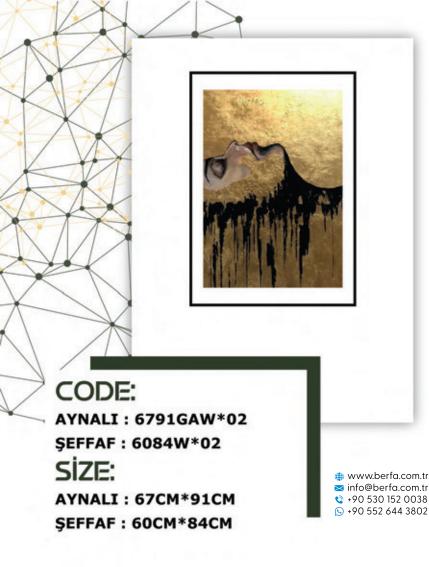

CODE: AYNALI : 6791GAW\*001 ŞEFFAF : 6084SW\*001 SİZE: AYNALI : 67CM\*91CM ŞEFFAF : 60CM\*84CM

 ₩www.berfa.com.tr

 info@berfa.com.tr

 +90 530 152 0038

 +90 552 644 3802

AYNALI : 6791GADL\*02 ŞEFFAF : 6084SDL\*02 SİZE: AYNALI : 67CM\*91CM ŞEFFAF : 60CM\*84CM