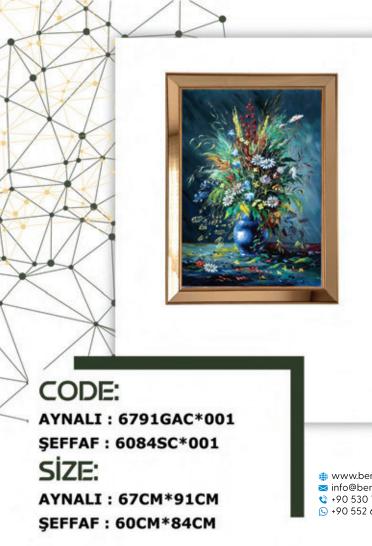

CODE: AYNALI : 6791GAYKW\*04 ŞEFFAF : 6084YKB\*04 SİZE: AYNALI : 67CM\*91CM ŞEFFAF : 60CM\*84CM

CODE: AYNALI : 6791GAH\*001 ŞEFFAF : 6084H\*001 SİZE: AYNALI : 67CM\*91CM ŞEFFAF : 60CM\*84CM

CODE: AYNALI : 6791GAMY ŞEFFAF : 6084SMY SİZE: AYNALI : 67CM\*91CM ŞEFFAF : 60CM\*84CM