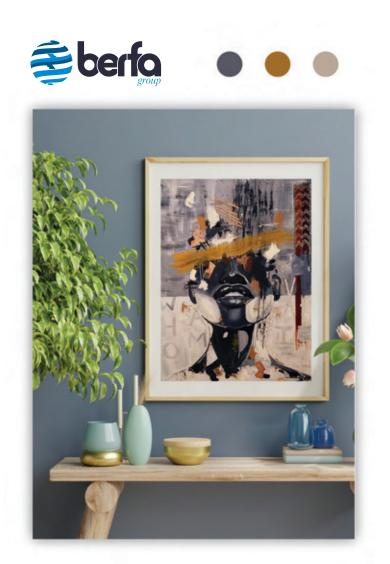

AYNALI : 67CM\*91CM ŞEFFAF : 60CM\*84CM

CODE: AYNALI : 6791GAHB\*01 ŞEFFAF : 6084SHB\*01 SİZE: AYNALI : 67CM\*91CM ŞEFFAF : 60CM\*84CM

₩www.berfa.com.tr
 info@berfa.com.tr
 +90 530 152 0038
 +90 552 644 3802