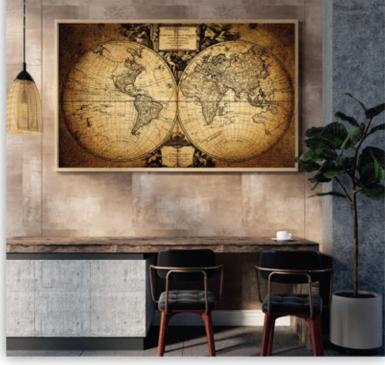

CODE: AYNALI : 9167GAFLR\*010 ŞEFFAF : 8460SFLR\*010 SİZE: AYNALI : 67CM\*91CM ŞEFFAF : 60CM\*84CM

⊕ www.berfa.com.tr
 ≈ info@berfa.com.tr
 ♀ +90 530 152 0038
 ♀ +90 552 644 3802

CODE: AYNALI : 6791GAW\*007 ŞEFFAF : 6084SW\*007 SİZE: AYNALI : 67CM\*91CM ŞEFFAF : 60CM\*84CM