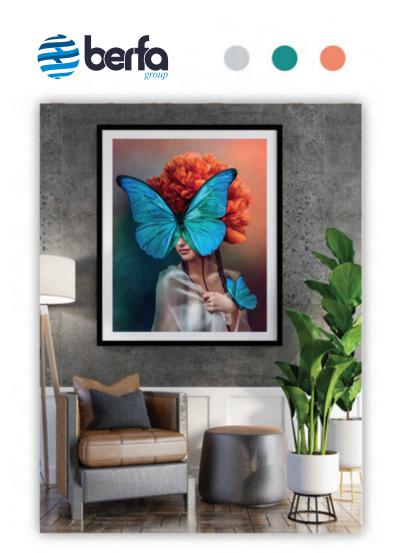

AYNALI : 67CM\*91CM ŞEFFAF : 60CM\*84CM

CODE: AYNALI : 6791GAHB\*01 ŞEFFAF : 6084SHB\*01 SİZE: AYNALI : 67CM\*91CM ŞEFFAF : 60CM\*84CM

₩www.berfa.com.tr
 info@berfa.com.tr
 +90 530 152 0038
 +90 552 644 3802