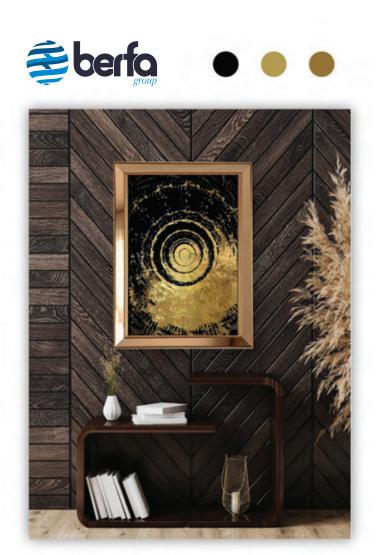

₩www.berfa.com.tr

 info@berfa.com.tr

 +90 530 152 0038

 +90 552 644 3802

CODE: AYNALI : 6791W\*06 ŞEFFAF : 6084W\*06 SİZE: AYNALI : 67CM\*91CM ŞEFFAF : 60CM\*84CM

SEFFAF : 60CM\*84CM

₩www.berfa.com.tr
 info@berfa.com.tr
 +90 530 152 0038
 +90 552 644 3802