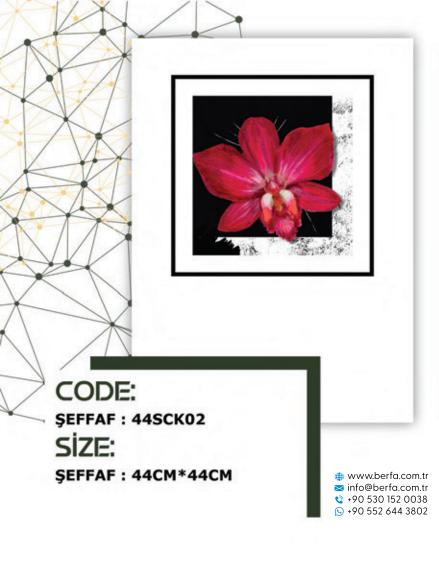

SIZE: SEFFAF : 44SD\*004

₩www.berfa.com.tr
 info@berfa.com.tr
 +90 530 152 0038
 +90 552 644 3802

CODE: SEFFAF : 44SH\*006 SIZE: SEFFAF : 44CM\*44CM

₩ www.berfa.com.tr
 info@berfa.com.tr
 +90 530 152 0038
 +90 552 644 3802