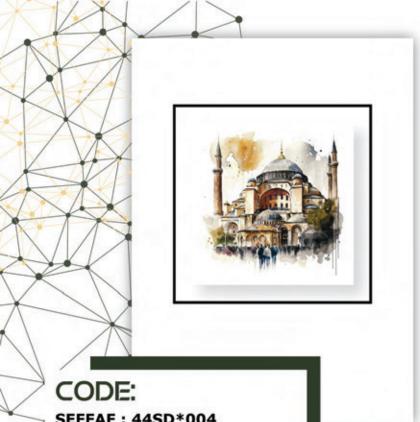

SIZE: SEFFAF : 44SD\*004

₩www.berfa.com.tr
 info@berfa.com.tr
 +90 530 152 0038
 +90 552 644 3802

CODE: SEFFAF : 44SH\*006 SIZE: SEFFAF : 44CM\*44CM

₩ www.berfa.com.tr
 info@berfa.com.tr
 +90 530 152 0038
 +90 552 644 3802