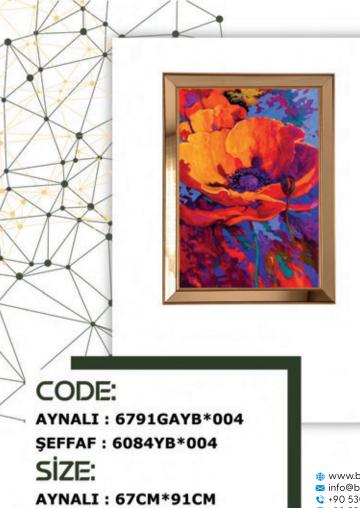

₩www.berfa.com.tr

 info@berfa.com.tr

 +90 530 152 0038

 +90 552 644 3802

CODE: AYNALI : 6791W\*06 ŞEFFAF : 6084W\*06 SİZE: AYNALI : 67CM\*91CM ŞEFFAF : 60CM\*84CM

SEFFAF : 60CM\*84CM

₩www.berfa.com.tr
 info@berfa.com.tr
 +90 530 152 0038
 +90 552 644 3802