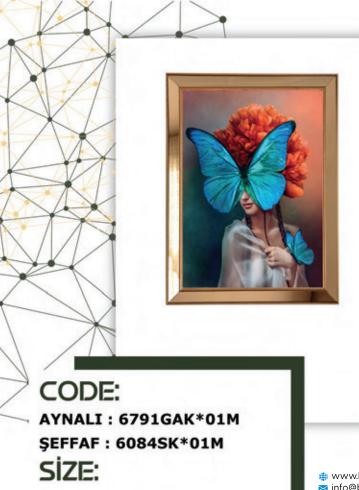

AYNALI : 67CM\*91CM ŞEFFAF : 60CM\*84CM

CODE: AYNALI : 6791GAHB\*01 ŞEFFAF : 6084SHB\*01 SİZE: AYNALI : 67CM\*91CM ŞEFFAF : 60CM\*84CM

₩www.berfa.com.tr
 info@berfa.com.tr
 +90 530 152 0038
 +90 552 644 3802