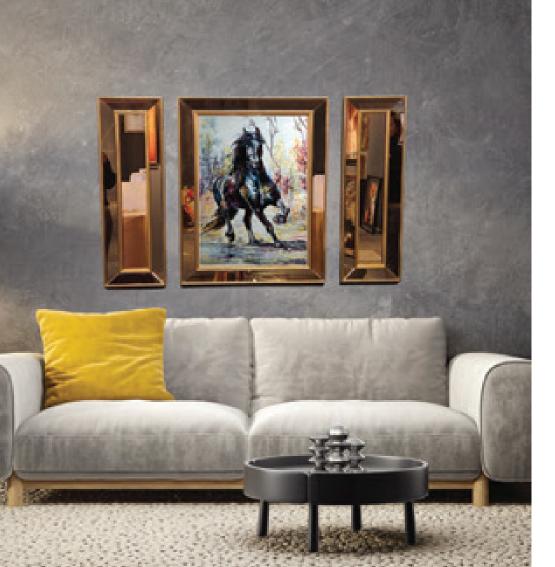

CODE: AYNALI : 6791GAW\*001 ŞEFFAF : 6084SW\*001 SİZE: AYNALI : 67CM\*91CM ŞEFFAF : 60CM\*84CM

 ₩www.berfa.com.tr

 info@berfa.com.tr

 +90 530 152 0038

 +90 552 644 3802

AYNALI : 6791GADL\*02 ŞEFFAF : 6084SDL\*02 SİZE: AYNALI : 67CM\*91CM ŞEFFAF : 60CM\*84CM