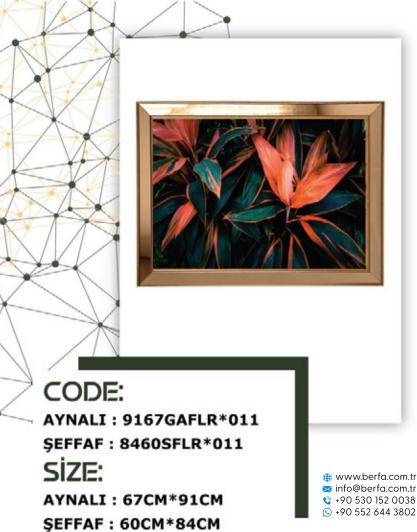

CODE: AYNALI : 9167GAFLR\*010 ŞEFFAF : 8460SFLR\*010 SİZE: AYNALI : 67CM\*91CM ŞEFFAF : 60CM\*84CM

⊕ www.berfa.com.tr
 ≈ info@berfa.com.tr
 ♀ +90 530 152 0038
 ♀ +90 552 644 3802

CODE: AYNALI : 6791GAW\*007 ŞEFFAF : 6084SW\*007 SİZE: AYNALI : 67CM\*91CM ŞEFFAF : 60CM\*84CM