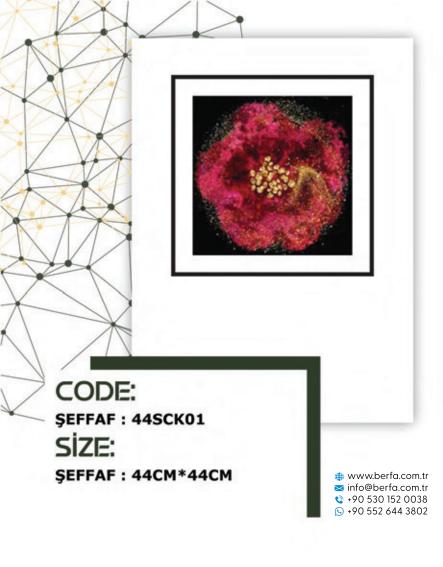

SIZE: SEFFAF : 44SD\*004

₩www.berfa.com.tr
 info@berfa.com.tr
 +90 530 152 0038
 +90 552 644 3802

CODE: SEFFAF : 44SH\*006 SIZE: SEFFAF : 44CM\*44CM

₩ www.berfa.com.tr
 info@berfa.com.tr
 +90 530 152 0038
 +90 552 644 3802