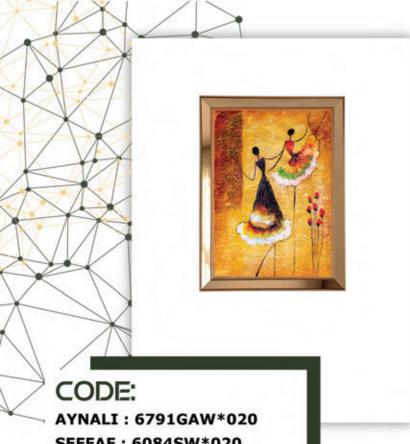

₩ www.berfa.com.tr
 info@berfa.com.tr
 +90 530 152 0038
 +90 552 644 3802

AYNALI : 6791GAW\*020 ŞEFFAF : 6084SW\*020 SIZE: AYNALI : 67CM\*91CM ŞEFFAF : 60CM\*84CM

₩ www.berfa.com.tr
 info@berfa.com.tr
 +90 530 152 0038
 +90 552 644 3802