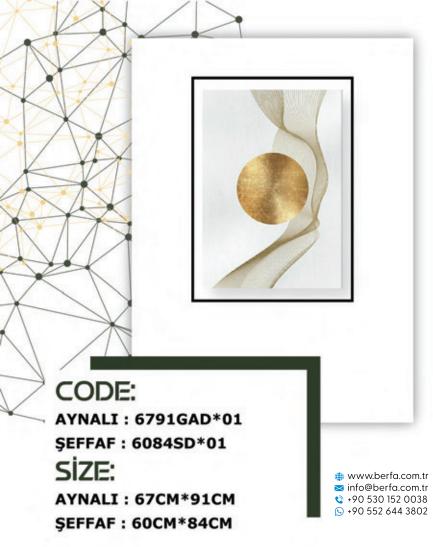

₩www.berfa.com.tr

 info@berfa.com.tr

 +90 530 152 0038

 +90 552 644 3802

CODE: AYNALI : 6791W\*06 ŞEFFAF : 6084W\*06 SİZE: AYNALI : 67CM\*91CM ŞEFFAF : 60CM\*84CM

SEFFAF : 60CM\*84CM

₩www.berfa.com.tr
 info@berfa.com.tr
 +90 530 152 0038
 +90 552 644 3802