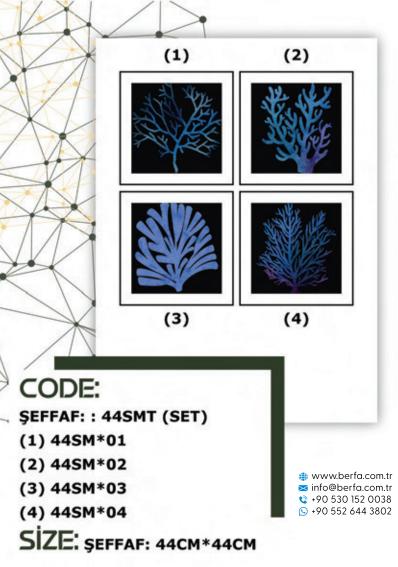

SIZE: SEFFAF : 44SD\*004

₩www.berfa.com.tr
 info@berfa.com.tr
 +90 530 152 0038
 +90 552 644 3802

CODE: SEFFAF : 44SH\*006 SIZE: SEFFAF : 44CM\*44CM

₩ www.berfa.com.tr
 info@berfa.com.tr
 +90 530 152 0038
 +90 552 644 3802