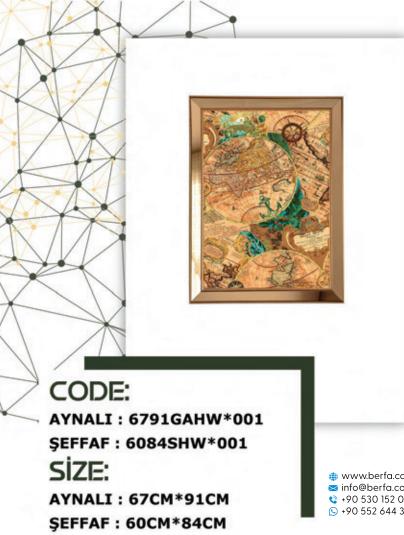

CODE: AYNALI : 6791GAW\*001 ŞEFFAF : 6084SW\*001 SİZE: AYNALI : 67CM\*91CM ŞEFFAF : 60CM\*84CM

 ₩www.berfa.com.tr

 info@berfa.com.tr

 +90 530 152 0038

 +90 552 644 3802

AYNALI : 6791GADL\*02 ŞEFFAF : 6084SDL\*02 SİZE: AYNALI : 67CM\*91CM ŞEFFAF : 60CM\*84CM