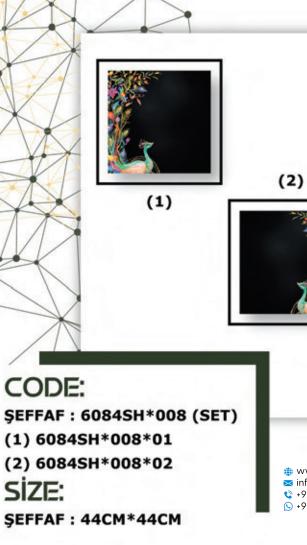

SIZE: SEFFAF : 44SD\*004

₩www.berfa.com.tr
 info@berfa.com.tr
 +90 530 152 0038
 +90 552 644 3802

CODE: SEFFAF : 44SH\*006 SIZE: SEFFAF : 44CM\*44CM

₩ www.berfa.com.tr
 info@berfa.com.tr
 +90 530 152 0038
 +90 552 644 3802