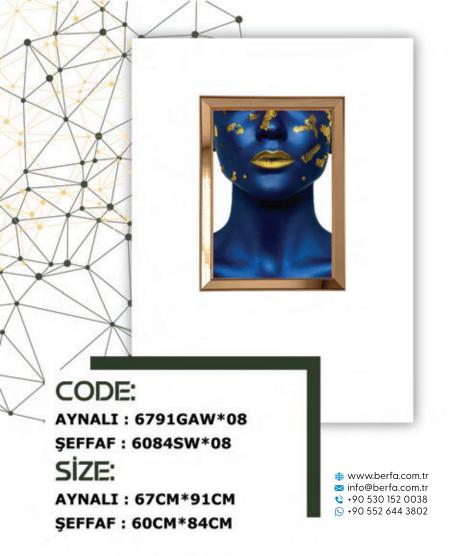

AYNALI : 67CM\*91CM ŞEFFAF : 60CM\*84CM ₩www.berfa.com.tr
 info@berfa.com.tr
 +90 530 152 0038
 +90 552 644 3802

AYNALI : 6791GAW\*09 ŞEFFAF : 6084SW\*09 SİZE: AYNALI : 67CM\*91CM

ŞEFFAF : 60CM\*84CM

SİZE: