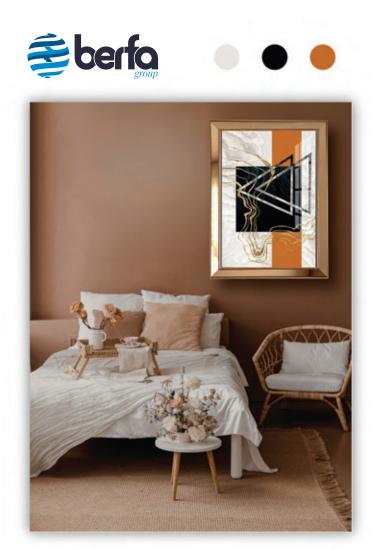

AYNALI : 67CM\*91CM ŞEFFAF : 60CM\*84CM

AYNALI : 67CM\*91CM ŞEFFAF : 60CM\*84CM

CODE: AYNALI : 6791GAST\*004 ŞEFFAF : 6084ST\*004 SİZE: AYNALI : 67CM\*91CM

SEFFAF : 60CM\*84CM

CODE: deri üzeri baskı 17585h001 SİZE: 175cm\*85cm