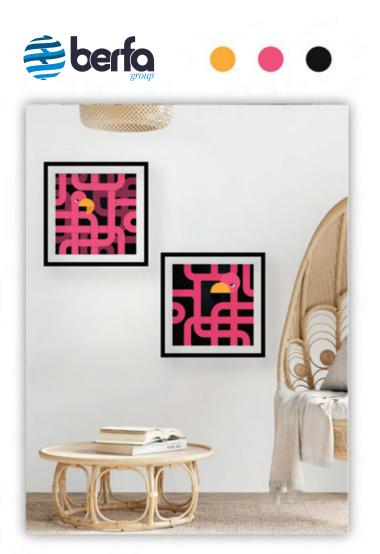

₩www.berfa.com.tr

 info@berfa.com.tr

 +90 530 152 0038

 +90 552 644 3802

CODE: AYNALI : 6791W\*06 ŞEFFAF : 6084W\*06 SİZE: AYNALI : 67CM\*91CM ŞEFFAF : 60CM\*84CM

SEFFAF : 60CM\*84CM

₩www.berfa.com.tr
 info@berfa.com.tr
 +90 530 152 0038
 +90 552 644 3802