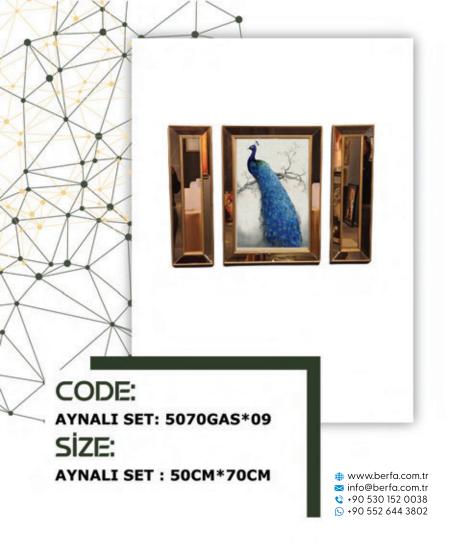

AYNALI : 67CM\*91CM ŞEFFAF : 60CM\*84CM ₩www.berfa.com.tr
 info@berfa.com.tr
 +90 530 152 0038
 +90 552 644 3802

AYNALI : 6791GAW\*09 ŞEFFAF : 6084SW\*09 SİZE: AYNALI : 67CM\*91CM

ŞEFFAF : 60CM\*84CM

SİZE: