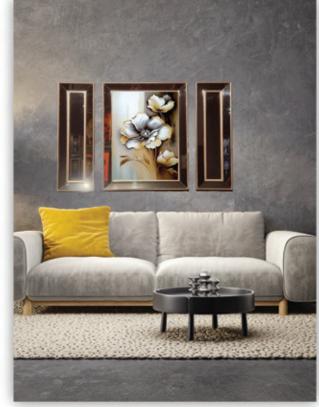

ŞEFFAF : 60CM\*84CM

CODE: AYNALI : 6791GAFLR\*007 ŞEFFAF : 6084SFLR\*007 SİZE: AYNALI : 67CM\*91CM ŞEFFAF : 60CM\*84CM

CODE: AYNALI : 6791GAS ŞEFFAF : 6084SS SİZE: AYNALI : 67CM\*91CM ŞEFFAF : 60CM\*84CM