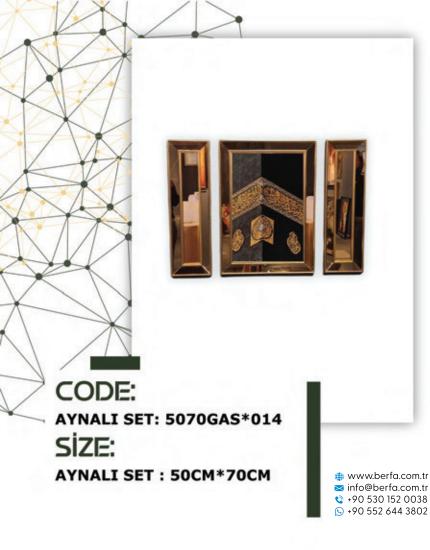

NALI : 6791GAST\*004 ŞEFFAF : 6084ST\*004 SİZE: AYNALI : 67CM\*91CM

SEFFAF : 60CM\*84CM









CODE: deri üzeri baskı 17585h001 SİZE: 175cm\*85cm

₩ www.berfa.com.tr
 info@berfa.com.tr
 +90 530 152 0038
 +90 552 644 3802



































AYNALI : 6791GAW\*020 ŞEFFAF : 6084SW\*020 SIZE: AYNALI : 67CM\*91CM ŞEFFAF : 60CM\*84CM



₩ www.berfa.com.tr
 info@berfa.com.tr
 +90 530 152 0038
 +90 552 644 3802











SIZE: SEFFAF : 44SD\*004

₩www.berfa.com.tr
 info@berfa.com.tr
 +90 530 152 0038
 +90 552 644 3802











CODE: SEFFAF : 44SH\*006 SIZE: SEFFAF : 44CM\*44CM

₩ www.berfa.com.tr
 info@berfa.com.tr
 +90 530 152 0038
 +90 552 644 3802





## Premium Design







































**berfo** • • •

















Seberfo • •





























(i) www.berfa.com.tr
 ➢ info@berfa.com.tr
 ◇ +90 530 152 0038
 ◇ +90 552 644 3802