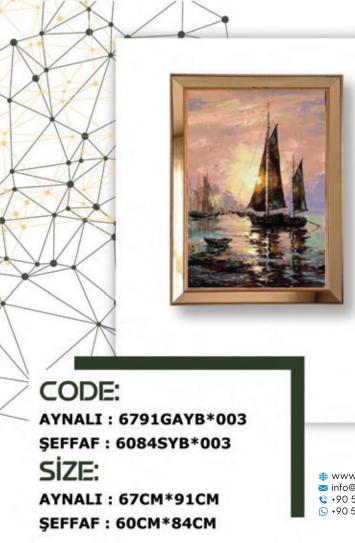

₩www.berfa.com.tr

 info@berfa.com.tr

 +90 530 152 0038

 +90 552 644 3802

CODE: AYNALI : 6791W\*06 ŞEFFAF : 6084W\*06 SİZE: AYNALI : 67CM\*91CM ŞEFFAF : 60CM\*84CM

SEFFAF : 60CM\*84CM

₩www.berfa.com.tr
 info@berfa.com.tr
 +90 530 152 0038
 +90 552 644 3802