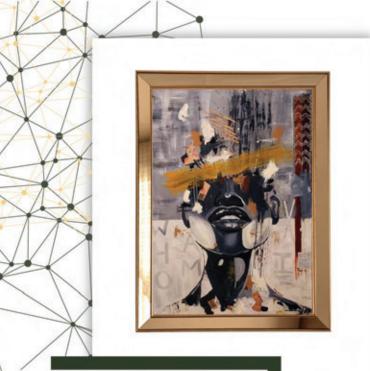

AYNALI : 67CM\*91CM ŞEFFAF : 60CM\*84CM

CODE: AYNALI : 6791GAHB\*01 ŞEFFAF : 6084SHB\*01 SİZE: AYNALI : 67CM\*91CM ŞEFFAF : 60CM\*84CM

₩www.berfa.com.tr
 info@berfa.com.tr
 +90 530 152 0038
 +90 552 644 3802