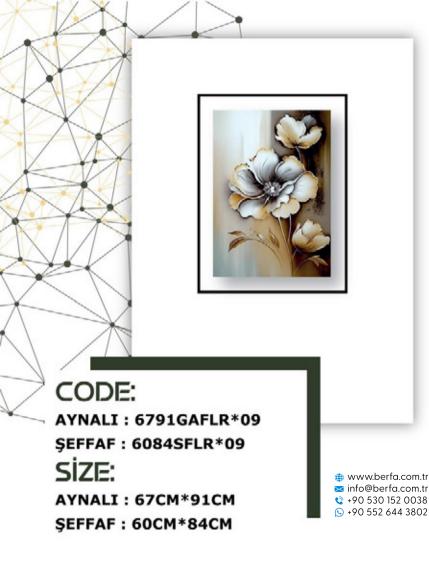

ŞEFFAF : 60CM\*84CM

CODE: AYNALI : 6791GAFLR\*007 ŞEFFAF : 6084SFLR\*007 SİZE: AYNALI : 67CM\*91CM ŞEFFAF : 60CM\*84CM

CODE: AYNALI : 6791GAS ŞEFFAF : 6084SS SİZE: AYNALI : 67CM\*91CM ŞEFFAF : 60CM\*84CM