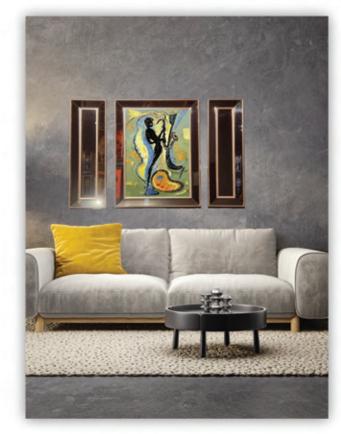

\*84CM





CODE: AYNALI : 6791GAST\*004 ŞEFFAF : 6084ST\*004 SİZE: AYNALI : 67CM\*91CM

SEFFAF : 60CM\*84CM









CODE: deri üzeri baskı 17585h001 SİZE: 175cm\*85cm

₩ www.berfa.com.tr
 info@berfa.com.tr
 +90 530 152 0038
 +90 552 644 3802



































AYNALI : 6791GAW\*020 ŞEFFAF : 6084SW\*020 SIZE: AYNALI : 67CM\*91CM ŞEFFAF : 60CM\*84CM



₩ www.berfa.com.tr
 info@berfa.com.tr
 +90 530 152 0038
 +90 552 644 3802











SIZE: SEFFAF : 44SD\*004

₩www.berfa.com.tr
 info@berfa.com.tr
 +90 530 152 0038
 +90 552 644 3802











CODE: SEFFAF : 44SH\*006 SIZE: SEFFAF : 44CM\*44CM

₩ www.berfa.com.tr
 info@berfa.com.tr
 +90 530 152 0038
 +90 552 644 3802





## Premium Design







































**berfo** • • •

















Seberfo • •





























(i) www.berfa.com.tr
 ➢ info@berfa.com.tr
 ◇ +90 530 152 0038
 ◇ +90 552 644 3802