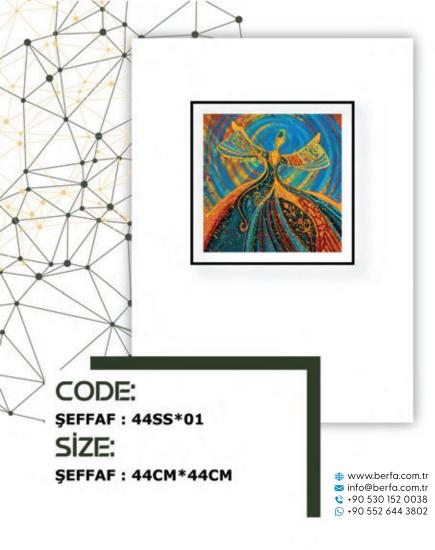

SIZE: SEFFAF : 44SD\*004

₩www.berfa.com.tr
 info@berfa.com.tr
 +90 530 152 0038
 +90 552 644 3802

CODE: SEFFAF : 44SH\*006 SIZE: SEFFAF : 44CM\*44CM

₩ www.berfa.com.tr
 info@berfa.com.tr
 +90 530 152 0038
 +90 552 644 3802