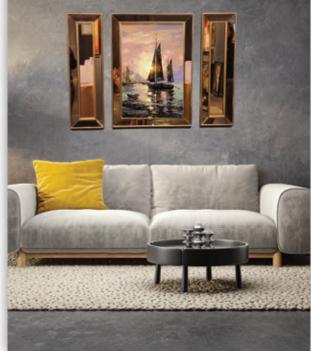

CODE: AYNALI : 6791GAW\*001 ŞEFFAF : 6084SW\*001 SİZE: AYNALI : 67CM\*91CM ŞEFFAF : 60CM\*84CM

 ₩www.berfa.com.tr

 info@berfa.com.tr

 +90 530 152 0038

 +90 552 644 3802

AYNALI : 6791GADL\*02 ŞEFFAF : 6084SDL\*02 SİZE: AYNALI : 67CM\*91CM ŞEFFAF : 60CM\*84CM