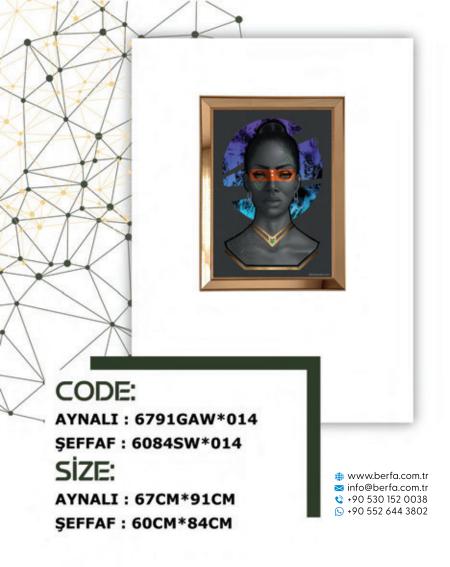

CODE: AYNALI : 9167GAFLR\*010 ŞEFFAF : 8460SFLR\*010 SİZE: AYNALI : 67CM\*91CM ŞEFFAF : 60CM\*84CM

⊕ www.berfa.com.tr
 ≈ info@berfa.com.tr
 ♀ +90 530 152 0038
 ♀ +90 552 644 3802

CODE: AYNALI : 6791GAW\*007 ŞEFFAF : 6084SW\*007 SİZE: AYNALI : 67CM\*91CM ŞEFFAF : 60CM\*84CM