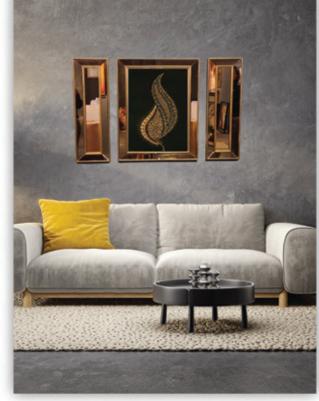

CODE: AYNALI : 6791GAST\*004 ŞEFFAF : 6084ST\*004 SİZE: AYNALI : 67CM\*91CM

SEFFAF : 60CM\*84CM









CODE: deri üzeri baskı 17585h001 SİZE: 175cm\*85cm

₩ www.berfa.com.tr
 info@berfa.com.tr
 +90 530 152 0038
 +90 552 644 3802



































AYNALI : 6791GAW\*020 ŞEFFAF : 6084SW\*020 SIZE: AYNALI : 67CM\*91CM ŞEFFAF : 60CM\*84CM



₩ www.berfa.com.tr
 info@berfa.com.tr
 +90 530 152 0038
 +90 552 644 3802











SIZE: SEFFAF : 44SD\*004

₩www.berfa.com.tr
 info@berfa.com.tr
 +90 530 152 0038
 +90 552 644 3802











CODE: SEFFAF : 44SH\*006 SIZE: SEFFAF : 44CM\*44CM

₩ www.berfa.com.tr
 info@berfa.com.tr
 +90 530 152 0038
 +90 552 644 3802





## Premium Design







































**berfo** • • •

















Seberfo • •





























(i) www.berfa.com.tr
 ➢ info@berfa.com.tr
 ◇ +90 530 152 0038
 ◇ +90 552 644 3802