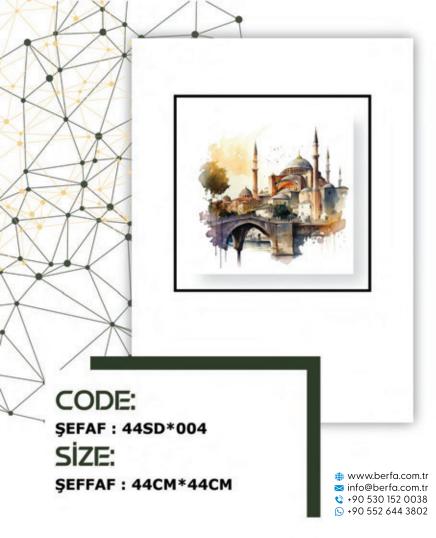

SIZE: SEFFAF : 44SD\*004

₩www.berfa.com.tr
 info@berfa.com.tr
 +90 530 152 0038
 +90 552 644 3802

CODE: SEFFAF : 44SH\*006 SIZE: SEFFAF : 44CM\*44CM

₩ www.berfa.com.tr
 info@berfa.com.tr
 +90 530 152 0038
 +90 552 644 3802