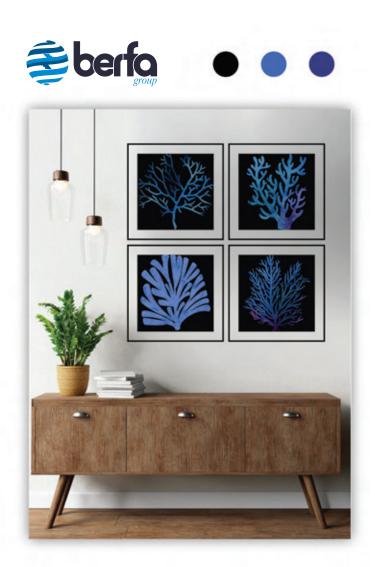

SİZE: AYNALI : 67CM\*91CM ŞEFFAF : 60CM\*84CM







CODE: AYNALI : 9167GAFLR\*010 ŞEFFAF : 8460SFLR\*010 SİZE: AYNALI : 67CM\*91CM ŞEFFAF : 60CM\*84CM

⊕ www.berfa.com.tr
 ≈ info@berfa.com.tr
 ♀ +90 530 152 0038
 ♀ +90 552 644 3802



CODE: AYNALI : 6791GAW\*007 ŞEFFAF : 6084SW\*007 SİZE: AYNALI : 67CM\*91CM ŞEFFAF : 60CM\*84CM







🌐 www.berfa.com.tr x info@berfa.com.tr +90 530 152 0038 +90 552 644 3802



















CODE: AYNALI : 6791GAW\*011 ŞEFFAF : 6084SW\*011 SİZE: AYNALI : 67CM\*91CM ŞEFFAF : 60CM\*84CM







AYNALI: 67CM\*91CM SEFFAF: 60CM\*84CM

+90 530 152 0038 +90 552 644 3802



www.berfa.com.tr x info@berfa.com.tr +90 530 152 0038 +90 552 644 3802





CODE: AYNALI : 9167GAFLR\*012 ŞEFFAF : 8460SFLR\*012 SİZE: AYNALI : 67CM\*91CM ŞEFFAF : 60CM\*84CM





















AYNALI : 67CM\*91CM ŞEFFAF : 60CM\*84CM ₩www.berfa.com.tr
 info@berfa.com.tr
 +90 530 152 0038
 +90 552 644 3802















AYNALI : 6791GAW\*09 ŞEFFAF : 6084SW\*09 SİZE: AYNALI : 67CM\*91CM

ŞEFFAF : 60CM\*84CM







SİZE:

AYNALI : 67CM\*91CM ŞEFFAF : 60CM\*84CM











AYNALI : 67CM\*91CM ŞEFFAF : 60CM\*84CM





CODE: AYNALI : 6791GAST\*004 ŞEFFAF : 6084ST\*004 SİZE: AYNALI : 67CM\*91CM

SEFFAF : 60CM\*84CM









CODE: deri üzeri baskı 17585h001 SİZE: 175cm\*85cm

₩ www.berfa.com.tr
 info@berfa.com.tr
 +90 530 152 0038
 +90 552 644 3802



































AYNALI : 6791GAW\*020 ŞEFFAF : 6084SW\*020 SIZE: AYNALI : 67CM\*91CM ŞEFFAF : 60CM\*84CM



₩ www.berfa.com.tr
 info@berfa.com.tr
 +90 530 152 0038
 +90 552 644 3802











SIZE: SEFFAF : 44SD\*004