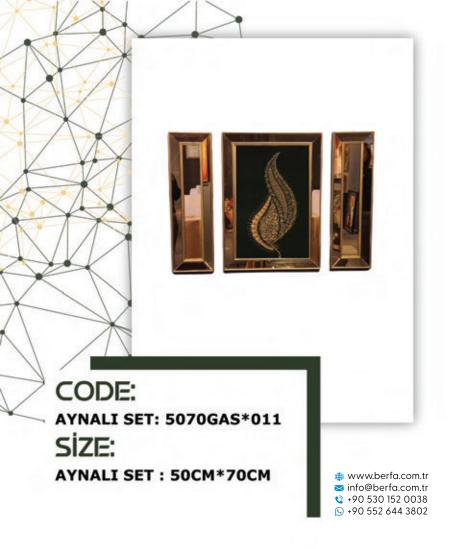

84CM





CODE: AYNALI : 6791GAST\*004 ŞEFFAF : 6084ST\*004 SİZE: AYNALI : 67CM\*91CM

SEFFAF : 60CM\*84CM









CODE: deri üzeri baskı 17585h001 SİZE: 175cm\*85cm

₩ www.berfa.com.tr
 info@berfa.com.tr
 +90 530 152 0038
 +90 552 644 3802



































AYNALI : 6791GAW\*020 ŞEFFAF : 6084SW\*020 SIZE: AYNALI : 67CM\*91CM ŞEFFAF : 60CM\*84CM



₩ www.berfa.com.tr
 info@berfa.com.tr
 +90 530 152 0038
 +90 552 644 3802











SIZE: SEFFAF : 44SD\*004

₩www.berfa.com.tr
 info@berfa.com.tr
 +90 530 152 0038
 +90 552 644 3802











CODE: SEFFAF : 44SH\*006 SIZE: SEFFAF : 44CM\*44CM

₩ www.berfa.com.tr
 info@berfa.com.tr
 +90 530 152 0038
 +90 552 644 3802





## Premium Design







































**berfo** • • •

















Seberfo • •





























(i) www.berfa.com.tr
 ➢ info@berfa.com.tr
 ◇ +90 530 152 0038
 ◇ +90 552 644 3802