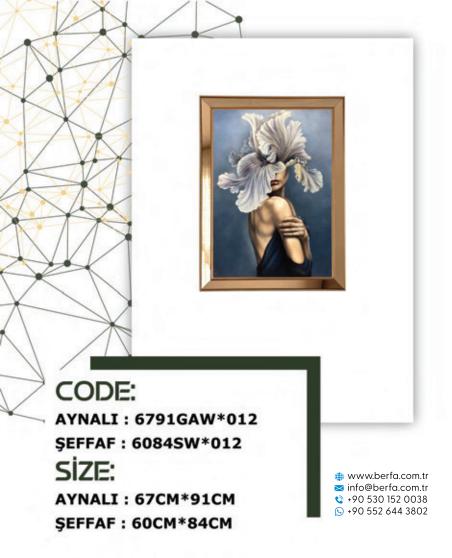

CODE: AYNALI : 6791GAW\*001 ŞEFFAF : 6084SW\*001 SİZE: AYNALI : 67CM\*91CM ŞEFFAF : 60CM\*84CM

 ₩www.berfa.com.tr

 info@berfa.com.tr

 +90 530 152 0038

 +90 552 644 3802

AYNALI : 6791GADL\*02 ŞEFFAF : 6084SDL\*02 SİZE: AYNALI : 67CM\*91CM ŞEFFAF : 60CM\*84CM