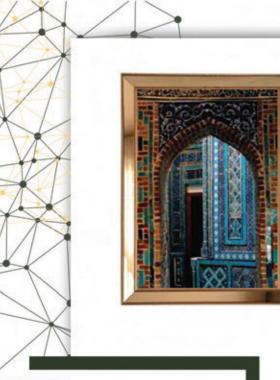

802





CODE: AYNALI : 6791GAW\*001 ŞEFFAF : 6084SW\*001 SİZE: AYNALI : 67CM\*91CM ŞEFFAF : 60CM\*84CM





 ₩www.berfa.com.tr

 info@berfa.com.tr

 +90 530 152 0038

 +90 552 644 3802









AYNALI : 6791GADL\*02 ŞEFFAF : 6084SDL\*02 SİZE: AYNALI : 67CM\*91CM ŞEFFAF : 60CM\*84CM







CODE: AYNALI : 6791GAYKW\*04 ŞEFFAF : 6084YKB\*04 SİZE: AYNALI : 67CM\*91CM ŞEFFAF : 60CM\*84CM





CODE: AYNALI : 6791GAH\*001 ŞEFFAF : 6084H\*001 SİZE: AYNALI : 67CM\*91CM ŞEFFAF : 60CM\*84CM





CODE: AYNALI : 6791GAMY ŞEFFAF : 6084SMY SİZE: AYNALI : 67CM\*91CM ŞEFFAF : 60CM\*84CM











CODE: AYNALI : 6791GAYB002 ŞEFFAF : 6084SYB002 SİZE: AYNALI : 67CM\*91CM

SEFFAF : 60CM\*84CM







CODE: AYNALI : 6791GAW\*05 ŞEFFAF : 6084SW\*05 SİZE: AYNALI : 67CM\*91CM ŞEFFAF : 60CM\*84CM



















CODE: AYNALI : 6791GAD003 ŞEFFAF : 6084SD003 SİZE: AYNALI : 67CM\*91CM

ŞEFFAF : 60CM\*84CM

















CODE: AYNALI : 6791GAFLR\*007 ŞEFFAF : 6084SFLR\*007 SİZE: AYNALI : 67CM\*91CM ŞEFFAF : 60CM\*84CM







CODE: AYNALI : 6791GAS ŞEFFAF : 6084SS SİZE: AYNALI : 67CM\*91CM ŞEFFAF : 60CM\*84CM







CODE: AYNALI : 9167GAFLR\*010 ŞEFFAF : 8460SFLR\*010 SİZE: AYNALI : 67CM\*91CM ŞEFFAF : 60CM\*84CM

⊕ www.berfa.com.tr
 ≈ info@berfa.com.tr
 ♀ +90 530 152 0038
 ♀ +90 552 644 3802



CODE: AYNALI : 6791GAW\*007 ŞEFFAF : 6084SW\*007 SİZE: AYNALI : 67CM\*91CM ŞEFFAF : 60CM\*84CM







🌐 www.berfa.com.tr x info@berfa.com.tr +90 530 152 0038 +90 552 644 3802



















CODE: AYNALI : 6791GAW\*011 ŞEFFAF : 6084SW\*011 SİZE: AYNALI : 67CM\*91CM ŞEFFAF : 60CM\*84CM







AYNALI: 67CM