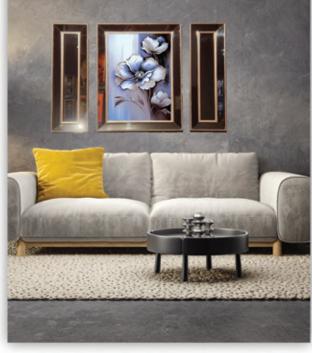

ŞEFFAF : 60CM\*84CM

CODE: AYNALI : 6791GAFLR\*007 ŞEFFAF : 6084SFLR\*007 SİZE: AYNALI : 67CM\*91CM ŞEFFAF : 60CM\*84CM

CODE: AYNALI : 6791GAS ŞEFFAF : 6084SS SİZE: AYNALI : 67CM\*91CM ŞEFFAF : 60CM\*84CM