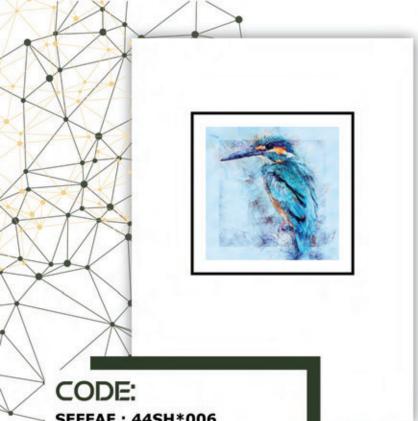

SIZE: SEFFAF : 44SD\*004

₩www.berfa.com.tr
 info@berfa.com.tr
 +90 530 152 0038
 +90 552 644 3802

CODE: SEFFAF : 44SH\*006 SIZE: SEFFAF : 44CM\*44CM

₩ www.berfa.com.tr
 info@berfa.com.tr
 +90 530 152 0038
 +90 552 644 3802