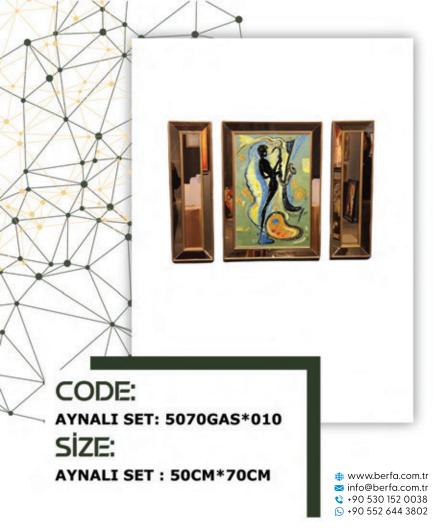

M ŞEFFAF : 60CM\*84CM





CODE: AYNALI : 6791GAST\*004 ŞEFFAF : 6084ST\*004 SİZE: AYNALI : 67CM\*91CM

SEFFAF : 60CM\*84CM









CODE: deri üzeri baskı 17585h001 SİZE: 175cm\*85cm

₩ www.berfa.com.tr
 info@berfa.com.tr
 +90 530 152 0038
 +90 552 644 3802



































AYNALI : 6791GAW\*020 ŞEFFAF : 6084SW\*020 SIZE: AYNALI : 67CM\*91CM ŞEFFAF : 60CM\*84CM



₩ www.berfa.com.tr
 info@berfa.com.tr
 +90 530 152 0038
 +90 552 644 3802











SIZE: SEFFAF : 44SD\*004

₩www.berfa.com.tr
 info@berfa.com.tr
 +90 530 152 0038
 +90 552 644 3802











CODE: SEFFAF : 44SH\*006 SIZE: SEFFAF : 44CM\*44CM

₩ www.berfa.com.tr
 info@berfa.com.tr
 +90 530 152 0038
 +90 552 644 3802





## Premium Design







































**berfo** • • •

















Seberfo • •





























(i) www.berfa.com.tr
 ➢ info@berfa.com.tr
 ◇ +90 530 152 0038
 ◇ +90 552 644 3802