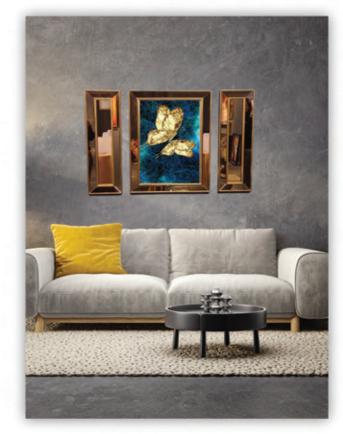

AYNALI : 67CM\*91CM ŞEFFAF : 60CM\*84CM

AYNALI : 67CM\*91CM ŞEFFAF : 60CM\*84CM

CODE: AYNALI : 6791GAST\*004 ŞEFFAF : 6084ST\*004 SİZE: AYNALI : 67CM\*91CM

SEFFAF : 60CM\*84CM

CODE: deri üzeri baskı 17585h001 SİZE: 175cm\*85cm