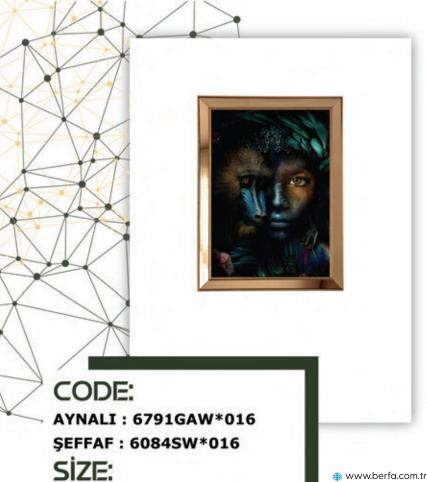

CODE: AYNALI : 6791GAW\*001 ŞEFFAF : 6084SW\*001 SİZE: AYNALI : 67CM\*91CM ŞEFFAF : 60CM\*84CM

 ₩www.berfa.com.tr

 info@berfa.com.tr

 +90 530 152 0038

 +90 552 644 3802

AYNALI : 6791GADL\*02 ŞEFFAF : 6084SDL\*02 SİZE: AYNALI : 67CM\*91CM ŞEFFAF : 60CM\*84CM