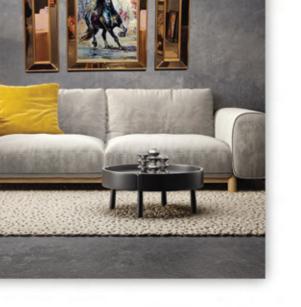

AYNALI : 67CM\*91CM ŞEFFAF : 60CM\*84CM

AYNALI : 67CM\*91CM ŞEFFAF : 60CM\*84CM

CODE: AYNALI : 6791GAST\*004 ŞEFFAF : 6084ST\*004 SİZE: AYNALI : 67CM\*91CM

SEFFAF : 60CM\*84CM

CODE: deri üzeri baskı 17585h001 SİZE: 175cm\*85cm