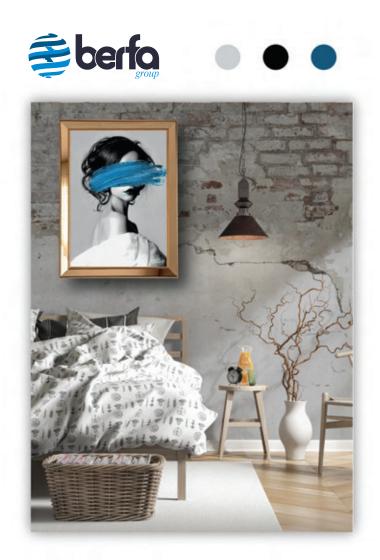

CODE: AYNALI : 6791GAW\*001 ŞEFFAF : 6084SW\*001 SİZE: AYNALI : 67CM\*91CM ŞEFFAF : 60CM\*84CM

 ₩www.berfa.com.tr

 info@berfa.com.tr

 +90 530 152 0038

 +90 552 644 3802

AYNALI : 6791GADL\*02 ŞEFFAF : 6084SDL\*02 SİZE: AYNALI : 67CM\*91CM ŞEFFAF : 60CM\*84CM