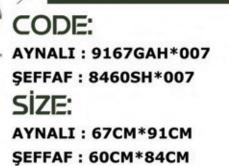

CODE: AYNALI : 9167GAFLR\*010 ŞEFFAF : 8460SFLR\*010 SİZE: AYNALI : 67CM\*91CM ŞEFFAF : 60CM\*84CM

⊕ www.berfa.com.tr
 ≈ info@berfa.com.tr
 ♀ +90 530 152 0038
 ♀ +90 552 644 3802

CODE: AYNALI : 6791GAW\*007 ŞEFFAF : 6084SW\*007 SİZE: AYNALI : 67CM\*91CM ŞEFFAF : 60CM\*84CM