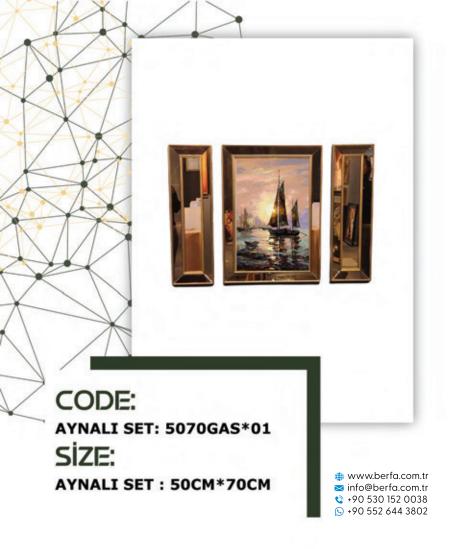

CODE: AYNALI : 6791GAW\*001 ŞEFFAF : 6084SW\*001 SİZE: AYNALI : 67CM\*91CM ŞEFFAF : 60CM\*84CM

 ₩www.berfa.com.tr

 info@berfa.com.tr

 +90 530 152 0038

 +90 552 644 3802

AYNALI : 6791GADL\*02 ŞEFFAF : 6084SDL\*02 SİZE: AYNALI : 67CM\*91CM ŞEFFAF : 60CM\*84CM