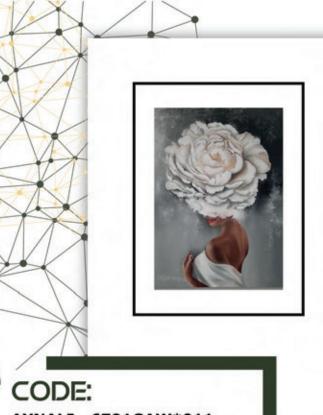

ŞEFFAF : 60CM\*84CM

CODE: AYNALI : 6791GAFLR\*007 ŞEFFAF : 6084SFLR\*007 SİZE: AYNALI : 67CM\*91CM ŞEFFAF : 60CM\*84CM

CODE: AYNALI : 6791GAS ŞEFFAF : 6084SS SİZE: AYNALI : 67CM\*91CM ŞEFFAF : 60CM\*84CM