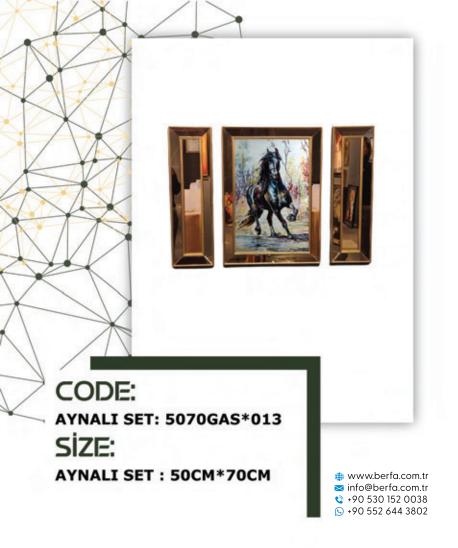

AYNALI : 67CM\*91CM ŞEFFAF : 60CM\*84CM

AYNALI : 67CM\*91CM ŞEFFAF : 60CM\*84CM

CODE: AYNALI : 6791GAST\*004 ŞEFFAF : 6084ST\*004 SİZE: AYNALI : 67CM\*91CM

SEFFAF : 60CM\*84CM

CODE: deri üzeri baskı 17585h001 SİZE: 175cm\*85cm