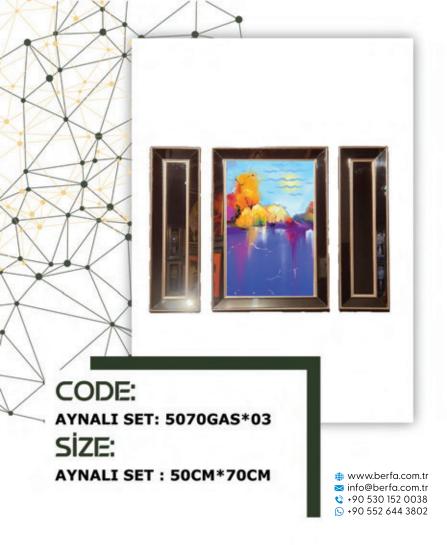

AYNALI : 67CM\*91CM ŞEFFAF : 60CM\*84CM

AYNALI : 67CM\*91CM ŞEFFAF : 60CM\*84CM

CODE: AYNALI : 6791GAST\*004 ŞEFFAF : 6084ST\*004 SİZE: AYNALI : 67CM\*91CM

SEFFAF : 60CM\*84CM

CODE: deri üzeri baskı 17585h001 SİZE: 175cm\*85cm