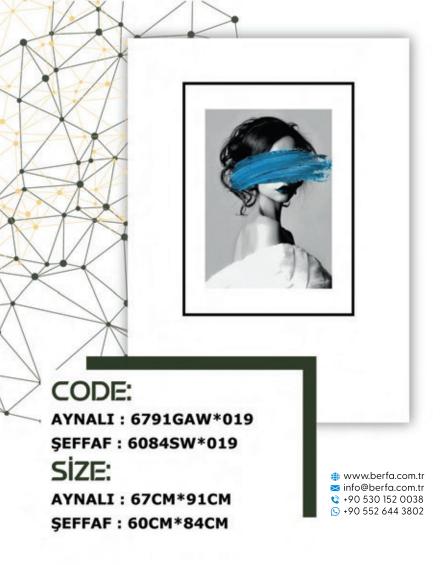

CODE: AYNALI : 6791GAW\*001 ŞEFFAF : 6084SW\*001 SİZE: AYNALI : 67CM\*91CM ŞEFFAF : 60CM\*84CM

 ₩www.berfa.com.tr

 info@berfa.com.tr

 +90 530 152 0038

 +90 552 644 3802

AYNALI : 6791GADL\*02 ŞEFFAF : 6084SDL\*02 SİZE: AYNALI : 67CM\*91CM ŞEFFAF : 60CM\*84CM