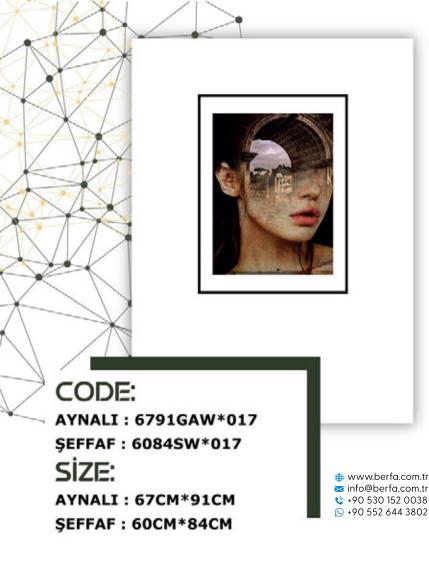

CODE: AYNALI : 6791GAW\*001 ŞEFFAF : 6084SW\*001 SİZE: AYNALI : 67CM\*91CM ŞEFFAF : 60CM\*84CM

 ₩www.berfa.com.tr

 info@berfa.com.tr

 +90 530 152 0038

 +90 552 644 3802

AYNALI : 6791GADL\*02 ŞEFFAF : 6084SDL\*02 SİZE: AYNALI : 67CM\*91CM ŞEFFAF : 60CM\*84CM