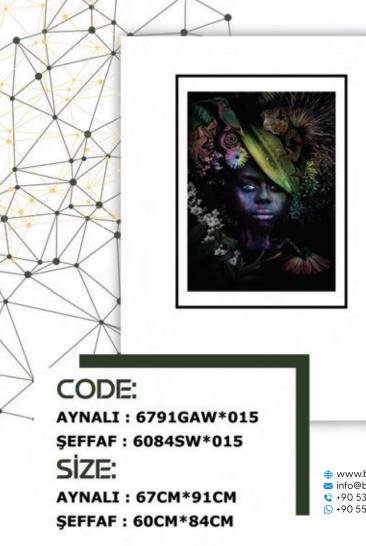

CODE: AYNALI : 6791GAW\*001 ŞEFFAF : 6084SW\*001 SİZE: AYNALI : 67CM\*91CM ŞEFFAF : 60CM\*84CM

 ₩www.berfa.com.tr

 info@berfa.com.tr

 +90 530 152 0038

 +90 552 644 3802

AYNALI : 6791GADL\*02 ŞEFFAF : 6084SDL\*02 SİZE: AYNALI : 67CM\*91CM ŞEFFAF : 60CM\*84CM