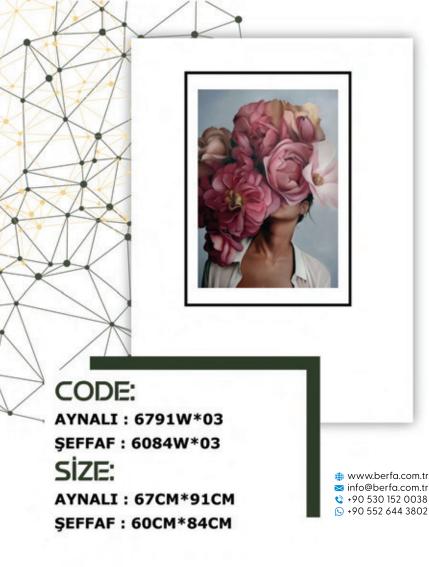

₩www.berfa.com.tr

 info@berfa.com.tr

 +90 530 152 0038

 +90 552 644 3802

CODE: AYNALI : 6791W\*06 ŞEFFAF : 6084W\*06 SİZE: AYNALI : 67CM\*91CM ŞEFFAF : 60CM\*84CM

SEFFAF : 60CM\*84CM

₩www.berfa.com.tr
 info@berfa.com.tr
 +90 530 152 0038
 +90 552 644 3802