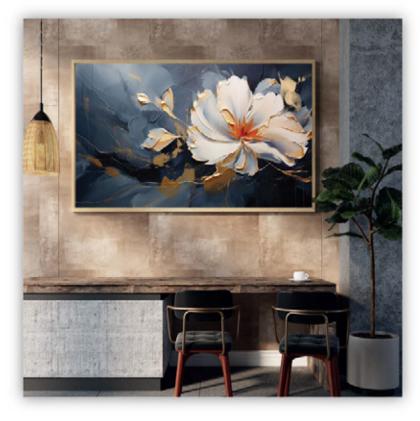

AYNALI : 67CM\*91CM ŞEFFAF : 60CM\*84CM

AYNALI : 67CM\*91CM ŞEFFAF : 60CM\*84CM

CODE: AYNALI : 6791GAST\*004 ŞEFFAF : 6084ST\*004 SİZE: AYNALI : 67CM\*91CM

SEFFAF : 60CM\*84CM

CODE: deri üzeri baskı 17585h001 SİZE: 175cm\*85cm