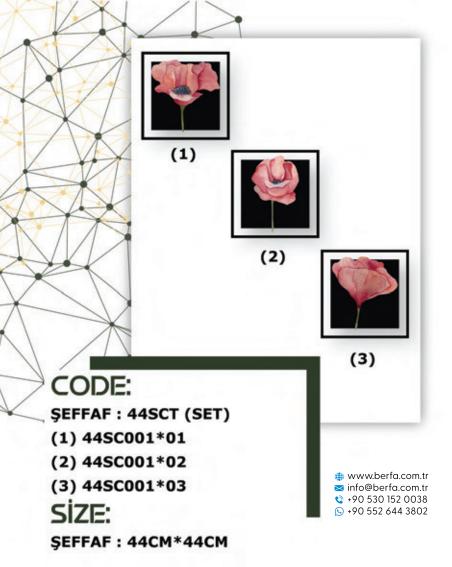

SIZE: SEFFAF : 44SD\*004

₩www.berfa.com.tr
 info@berfa.com.tr
 +90 530 152 0038
 +90 552 644 3802

CODE: SEFFAF : 44SH\*006 SIZE: SEFFAF : 44CM\*44CM

₩ www.berfa.com.tr
 info@berfa.com.tr
 +90 530 152 0038
 +90 552 644 3802