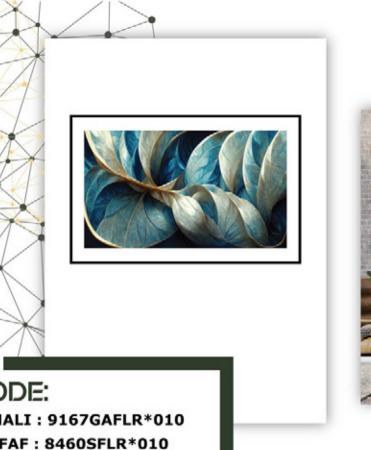

CODE: AYNALI : 9167GAFLR\*010 ŞEFFAF : 8460SFLR\*010 SİZE: AYNALI : 67CM\*91CM ŞEFFAF : 60CM\*84CM

⊕ www.berfa.com.tr
 ≈ info@berfa.com.tr
 ♀ +90 530 152 0038
 ♀ +90 552 644 3802

CODE: AYNALI : 6791GAW\*007 ŞEFFAF : 6084SW\*007 SİZE: AYNALI : 67CM\*91CM ŞEFFAF : 60CM\*84CM