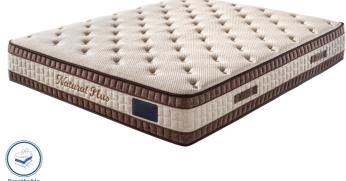

s Height:34 cm <sup>±1</sup> Rollpack:Yes |                                                                   |
| MATTRESS FIRM<br>H1 H2 H3 H4 H5                  | Latex Viscon Fabric Veave Fabric 7 Zone Pocket Briefly Breathable |



### **Cool Teraphy**

| Mattress Height | : | 31 cm±1 |
|-----------------|---|---------|
| Rollpack        | : | Yes     |
|                 |   |         |
| MATTRESS FIRM   |   |         |





### Natural

| Mattress Height | : | 30 cm±1 |
|-----------------|---|---------|
| Rollpack        | : | Yes     |

#### MATTRESS FIRM



### **Cool Comfort**

### MATTRESS FIRM

| H1 | H2 | H3 | H4 | H5 |
|----|----|----|----|----|

| Mattress Height | 2 |
|-----------------|---|
| Rollpack        | 1 |

29 cm<sup>±1</sup> Yes





3D Sni

### **Natural Plus**







## **Copper Cloud**

MATTRESS FIRM

| H1     | H2      | H3   | H4    | H5              |
|--------|---------|------|-------|-----------------|
| Mattre | ss Heig | ht : | 29 cr | n <sup>±1</sup> |
| Rollpa | ck      | •    | Yes   |                 |





www.berfa.com.tr info@berfa.com.tr +90 501 123 1110 +90 530 152 0038







### **Dream Double Face**

Mattress Height Rollpack : 25 cm±1

: Yes

| Mattress Height<br>Rollpack | : 24 cm<br>: Yes       | 1±1                      |  |
|-----------------------------|------------------------|--------------------------|--|
| MATTRESS FIRM               |                        |                          |  |
| H1 H2 H3                    | H4                     | H5                       |  |
| Soft<br>Comfort Layer       | CNC Foam<br>T