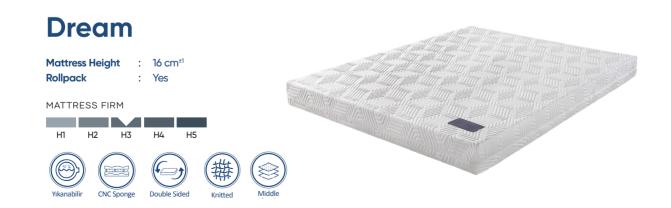

### **Dream Double Face**

Mattress Height Rollpack : 25 cm±1

: Yes

| Mattress Height<br>Rollpack | : 24 cm<br>: Yes       | 1±1                      |  |
|-----------------------------|------------------------|--------------------------|--|
| MATTRESS FIRM               |                        |                          |  |
| H1 H2 H3                    | H4                     | H5                       |  |
| Soft<br>Comfort Layer       | CNC Foam<br>Technology | Washable Zipper<br>Cover |  |

**Dream Visco** 

13

www.berfa.com.tr info@berfa.com.tr +90 501 123 1110 +90 530 152 0038