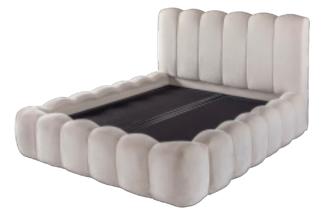

## **BED BASE HEADBOARD**

### Mubu

| Headboard Height    |       | 134.4 cm   |
|---------------------|-------|------------|
| Headboard Thickness |       |            |
| Base Height         |       | 25.5 cm    |
| Box Depth           |       | 21 cm      |
| Leg Height          |       | 12 cm      |
|                     |       |            |
| Gas Spring · 70     | SON - | -2 Voor M/ |

### Solena

| Headboard Height    | : | 131.3 cm |
|---------------------|---|----------|
| Headboard Thickness | : | 13 cm    |
| Base Height         | : | 25.5 cm  |
| Box Depth           | : | 21 cm    |
| Leg Height          | : | 12 cm    |
|                     |   |          |