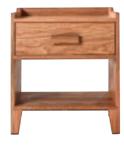

### Retro

- Height: 59 cm
- Leg Height: 14 cm
- Depth: 38,5 cm
- Width: 50 cm
- Drawer Inner Depth : 10 cm
- %100 HandMade
- Natural Oak Tree