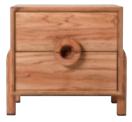

### Dimitri

- Height (A): 60 cm
- Leg Height (B): 18 cm
- Depth (C): 39,5 cm
- Width (D): 55 cm
- Drawer Inner Depth: 10 cm
- %100 HandMade
- Natural Oak Tree

**ROLLPACK PACKAGING** MANUFACTURED WITH HIGH-QUALITY RAW MATERIALS, TAILORED TO FIT YOUR SYSTEM