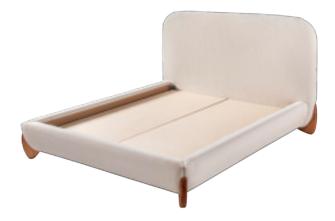

## BEDSTEAD

### Quantum

| Product Width   |
|-----------------|
| Product Length  |
| Leg Height      |
| Bed Height From |
| The Ground      |
|                 |

- 169 cm
- 18 cm
- 36 cm
  - 90x190 150x200 160x200 180x200 • 200x200

### Dimitri

| Product Width                  | : | 168 cm |
|--------------------------------|---|--------|
| Product Length                 | : | 208 cm |
| Leg Height                     | : | 18 cm  |
| Bed Height from the            | : | 36 cm  |
| Ground                         |   |        |
| Product Internal Width         | : | 160 cm |
| <b>Product Internal Length</b> | : | 200 cm |
| Wood Thickness                 | : | 2 cm   |
| Headboard Width                | : | 167 cm |
| Headboard Height               | : | 91 cm  |
|                                |   |        |