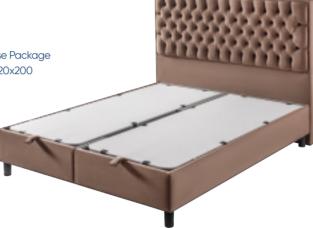

### Mubu

| Headboard Height    |       | 134.4 cm   |
|---------------------|-------|------------|
| Headboard Thickness |       |            |
| Base Height         |       | 25.5 cm    |
| Box Depth           |       | 21 cm      |
| Leg Height          |       | 12 cm      |
|                     |       |            |
| Gas Spring · 70     | SON - | -2 Voor M/ |

| Gas Spring       | 750N – 2 Year Warranty                                    |
|------------------|-----------------------------------------------------------|
| Chassis Paint    | Electrostatic                                             |
| Chassis Features | 20x30 - 1mm                                               |
| Package          | 1 Headboard P ackage + 2 Base Pack                        |
| Size Options     | 160X200-180x200-140x200-120x200<br>-100x200-90x200-90x190 |