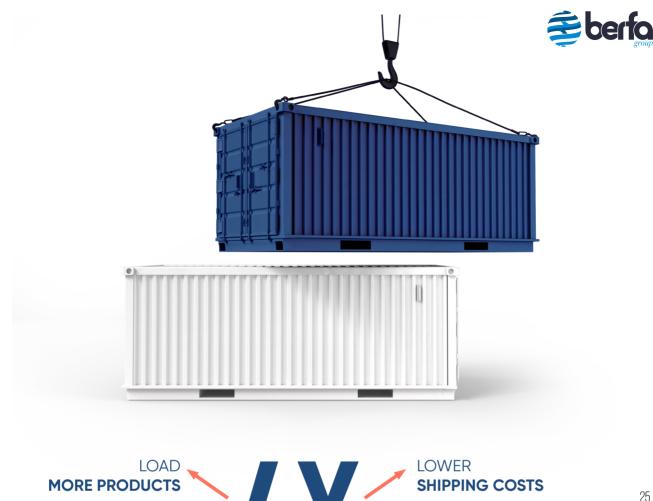

### Dimitri

- Height (A): 60 cm
- Leg Height (B): 18 cm
- Depth (C): 39,5 cm
- Width (D): 55 cm
- Drawer Inner Depth: 10 cm
- %100 HandMade
- Natural Oak Tree

**ROLLPACK PACKAGING** MANUFACTURED WITH HIGH-QUALITY RAW MATERIALS, TAILORED TO FIT YOUR SYSTEM

### BERFA PRODUCTS, MANUFACTURED WITH HIGH QUALITY RAW MATERIALS SUITABLE FOR THE ROLLPACK SYSTEM, GIVE YOU A 4X ADVANTAGE.

www.berfa.com.tr info@berfa.com.tr +90 501 123 1110 +90 530 152 0038