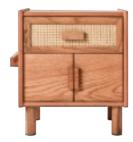

### Amsterdam

- Height (A): 50 cm
- Leg Height (B): 10 cm
- Depth (C): 39,5 cm
- Width (D): 50 cm
- Drawer Inner Depth: 9,5 cm
- %100 HandMade
- Natural Oak Tree