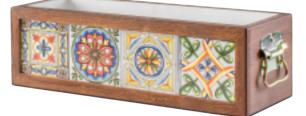

#### SB Flowerpot With Encoustic Tile

- Mexican Tile Pattern Design
- Metal Handles
- Wastewater Tray
- Suitable For Indoor And Outdoor Use
- Suitable For E-Commerce

55