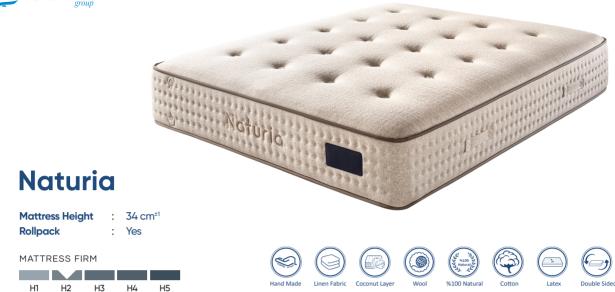

## PREMIUM SERIES

| Organic | Serenity |  |
|---------|----------|--|

| MATTOECC FIDM |  |
|---------------|--|
| MATTRESS FIRM |  |
|               |  |
|               |  |

H3

H4

H5

- Mattress Height : Rollpack :
  - : 34 cm<sup>±1</sup> : No