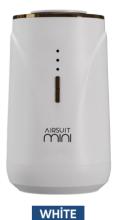

#### **Air Suit Mini**

- Type C Cherger
- Car Air Fresheners
- Motion sensor for the vehicle with
   an openable mode
- Home fragrance mode
- 3 different intensity levels
- 3 different operation time levels
- RGB 8 color light option