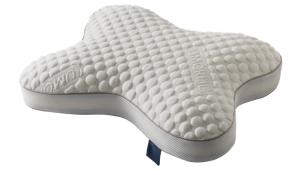

#### Aloevera

**Size** 50x70 c

**Gram** 800 gr

Filling %100 Nanofiber **bric** a Aloevera Microfibe

**Packaging** Bag