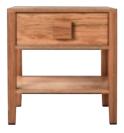

## NIGHTSTAND

### Retro

- Height: 59 cm
- Leg Height: 14 cm
- Depth: 38,5 cm
- Width: 50 cm
- Drawer Inner Depth : 10 cm
- %100 HandMade
- Natural Oak Tree

### Amsterdam

- Height (A): 50 cm
- Leg Height (B): 10 cm
- Depth (C): 39,5 cm
- Width (D): 50 cm
- Drawer Inner Depth: 9,5 cm
- %100 HandMade
- Natural Oak Tree

### Quantum

- Height (A): 61,5 cm
- Leg Height (B): 12 cm
- Depth (C): 39,5 cm
- Width (D): 55 cm
- Drawer Inner Depth: 10 cm
- %100 HandMade
- Natural Oak Tree

### Dimitri

- Height (A): 60 cm
- Leg Height (B): 18 cm
- Depth (C): 39,5 cm
- Width (D): 55 cm
- Drawer Inner Depth: 10 cm
- %100 HandMade
- Natural Oak Tree

**ROLLPACK PACKAGING** MANUFACTURED WITH HIGH-QUALITY RAW MATERIALS, TAILORED TO FIT YOUR SYSTEM