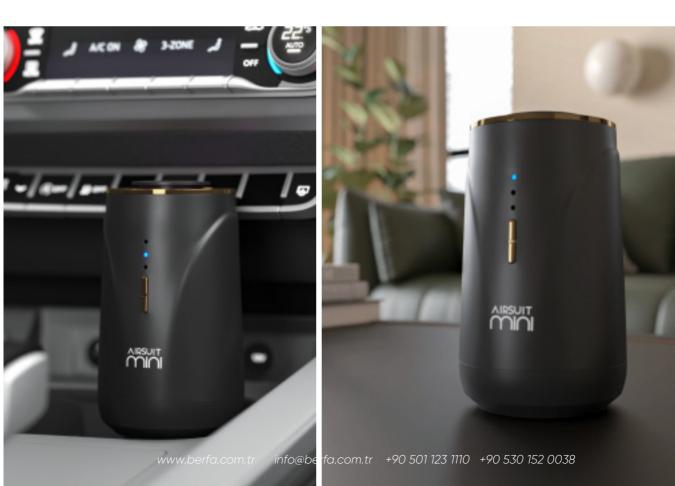

#### **Air Suit Mini**

- Type C Cherger
- Car Air Fresheners
- Motion sensor for the vehicle with
   an openable mode
- Home fragrance mode
- 3 different intensity levels
- 3 different operation time levels
- RGB 8 color light option