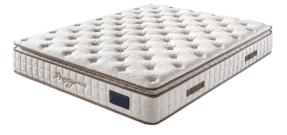

### **Prestige Plus**

| Mattress Height | : | 28 cm±1 |
|-----------------|---|---------|
| Rollpack        | : | Yes     |