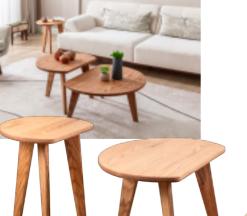

#### SB D Side Table

- Coffee table in 3 different sizes
- Functionality of a Nesting Table
- Lightweight and Portable