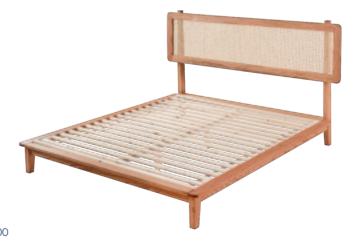

### Amsterdam

| Product Width                 | :          | 168 cm |
|-------------------------------|------------|--------|
| Product Length                | :          | 208 cm |
| Leg Height                    | :          | 18 cm  |
| Bed Height from the           | :          | 36 cm  |
| Ground                        |            |        |
| <b>Product Internal Width</b> | :          | 160 cm |
| Product Internal Length       | <b>1</b> : | 200 cm |
| Wood Thickness                | :          | 2 cm   |
| Headboard Width               | :          | 180 cm |
| Headboard Height              | :          | 84 cm  |
|                               |            |        |

Size Options

: •90x190 • 150x200 • 160x200 •180x200 • 200x200