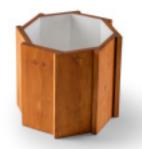

#### **SB** Octagonal Pot

- Suitable For Direct Planting
- Water-resistant
- Suitable For Indoor And Outdoor Use
- Height: 26.5 cm
- Width: 27.5 cm