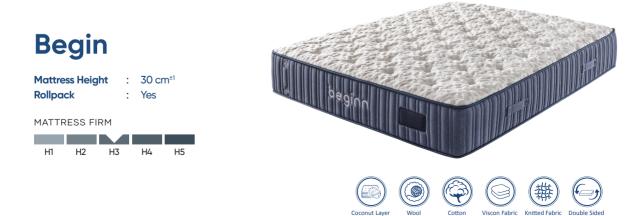

### Graphite

| Mattress Height | : | 30 cm±1 |
|-----------------|---|---------|
| Rollpack        | : | Yes     |

MATTRESS FIRM

| Oriel Latex                                      |                                                                   |
|--------------------------------------------------|-------------------------------------------------------------------|
| Mattress Height:34 cm <sup>±1</sup> Rollpack:Yes |                                                                   |
| MATTRESS FIRM<br>H1 H2 H3 H4 H5                  | Latex Viscon Fabric Veave Fabric 7 Zone Pocket Briefly Breathable |