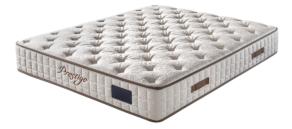

### Prestige

| Mattress Height | : | 25 cm±1 |
|-----------------|---|---------|
| Rollpack        | : | Yes     |