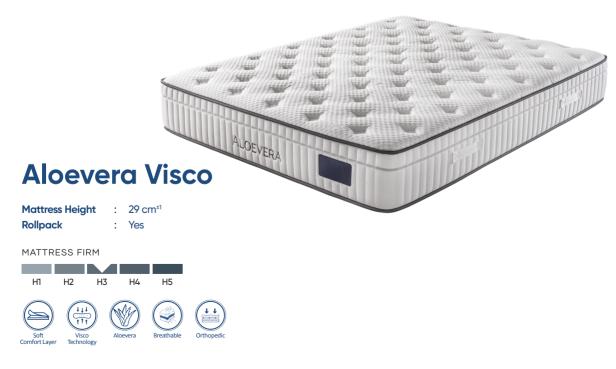

### MATTRESS FIRM

| H1 | H2 | H3 | H4 | H5 |
|----|----|----|----|----|

| Mattress Height | 2 |
|-----------------|---|
| Rollpack        | 1 |

29 cm<sup>±1</sup> Yes

3D Sni