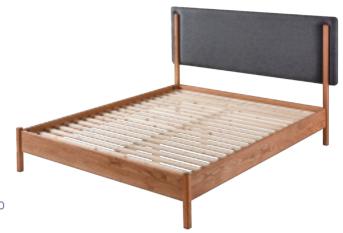

### Dimitri

| Product Width                  | : | 168 cm |
|--------------------------------|---|--------|
| Product Length                 | : | 208 cm |
| Leg Height                     | : | 18 cm  |
| Bed Height from the            | : | 36 cm  |
| Ground                         |   |        |
| Product Internal Width         | : | 160 cm |
| <b>Product Internal Length</b> | : | 200 cm |
| Wood Thickness                 | : | 2 cm   |
| Headboard Width                | : | 167 cm |
| Headboard Height               | : | 91 cm  |
|                                |   |        |

**Size Options** 

: • 90x190 • 150x200 • 160x200 • 180x200 • 200x200

23