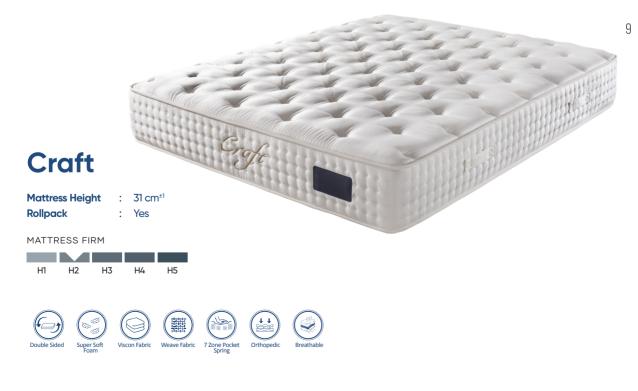

### **Craft Deluxe**

| Mattress Height | : | 35 cm±1 |
|-----------------|---|---------|
| Rollpack        | : | Yes     |
|                 |   |         |
| MATTRESS FIRM   |   |         |

| H1 | H2 | H3 | H4 | H5 |
|----|----|----|----|----|