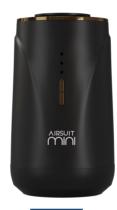

#### **Air Suit Mini**

- Type C Cherger
- Car Air Fresheners
- Motion sensor for the vehicle with
   an openable mode
- Home fragrance mode
- 3 different intensity levels
- 3 different operation time levels
- RGB 8 color light option

BLACK