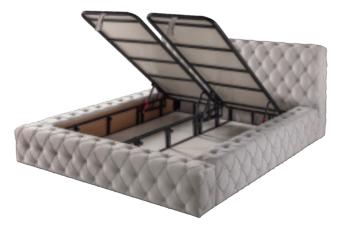

## **BED BASE HEADBOARD**

## Cube

| Headboard Height    | : | 103 cm |
|---------------------|---|--------|
| Headboard Thickness | : | 22 cm  |
| Base Height         | : | 35 cm  |
| Box Depth           | : | 21 cm  |

 Gas Spring
 :
 750N - 2 Year Warranty

### Moon

| Headboard Height        |   | :     | 103 cm        |
|-------------------------|---|-------|---------------|
| Headboard Thickness     |   | s :   | 22 cm         |
| Base Height             |   | :     | 35 cm         |
|                         | : | :     |               |
| Chassis Paint           | : | Elect | rostatic      |
| <b>Chassis Features</b> | : | 20x3  | i0 – 1mm      |
| Size Options            | : | 160X  | 200 - 180x200 |
|                         |   |       |               |