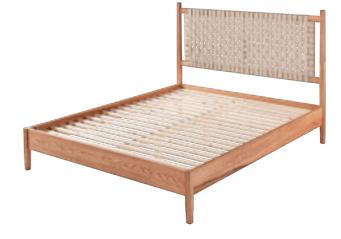

### Amsterdam

| Product Width                 | :          | 168 cm |
|-------------------------------|------------|--------|
| Product Length                | :          | 208 cm |
| Leg Height                    | :          | 18 cm  |
| Bed Height from the           | :          | 36 cm  |
| Ground                        |            |        |
| <b>Product Internal Width</b> | :          | 160 cm |
| Product Internal Length       | <b>1</b> : | 200 cm |
| Wood Thickness                | :          | 2 cm   |
| Headboard Width               | :          | 180 cm |
| Headboard Height              | :          | 84 cm  |
|                               |            |        |

Size Options

: •90x190 • 150x200 • 160x200 •180x200 • 200x200