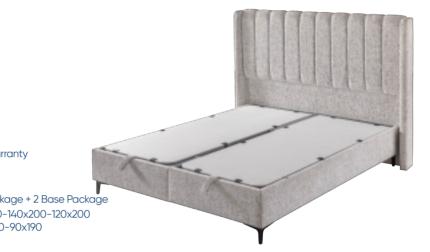

### Serenza

| Headboard Height   | :     | 131.3 cm                                            |
|--------------------|-------|-----------------------------------------------------|
| Headboard Thickne  | ess : | 13 cm                                               |
| Base Height        | :     | 25.5 cm                                             |
| Box Depth          | :     | 21 cm                                               |
| Leg Height         | :     | 12 cm                                               |
|                    |       |                                                     |
| Gas Spring :       | 750   | N – 2 Year Warranty                                 |
| Chassis Paint :    | Elec  | ctrostatic                                          |
| Chassis Features : | 20x   | 30 – 1mm                                            |
| Package :          | 1He   | eadboard Package + 2 Base Package                   |
| Size Options :     |       | K200-180x200-140x200-120x200<br>Dx200-90x200-90x190 |

#### Nest Headboard Height : 131.3 cm Headboard Thickness : 13 cm Base Height : 25.5 cm Box Depth : 21 cm Leg Height : 12 cm : 750N - 2 Year Warranty Gas Spring **Chassis Paint** : Electrostatic Chassis Features : 20x30 - 1mm Package : 1 Headboard Package + 2 Base Package Size Options : 160X200-180x200-140x200-120x200 -100x200-90x200-90x190