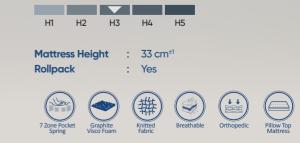

| Carbon Firm                                                                                                                                                                                                 |
|-------------------------------------------------------------------------------------------------------------------------------------------------------------------------------------------------------------|
| Mattress Height       : 31 cm <sup>±1</sup> Rollpack       : Yes                                                                                                                                            |
| MATTRESS FIRM<br>H1 H2 H3 H4 H5                                                                                                                                                                             |
| Middle       Pillow Top       7 Zone Pocket       Orthopedic       Breathable       Carbon Yarn         Comfort Area       Comfort Layer       7 Spring       Orthopedic       Breathable       Carbon Yarn |
| Sea Qual Visco                                                                                                                                                                                              |
| Mattress Height : 24 cm <sup>±1</sup>                                                                                                                                                                       |
| Rollpack : Yes                                                                                                                                                                                              |
| MATTRESS FIRM<br>H1 H2 H3 H4 H5                                                                                                                                                                             |
| Revole<br>Fabric 7 Zone Pocket Spring 7 Zone Pocket Ergonomic Soft Foam Layer                                                                                                                               |