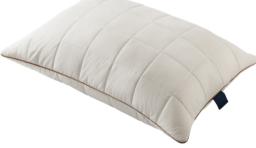

#### **Natural Cotton**

**Size** 155x215 – 195x215 cm

Packaging Bag

Gram 300gr/m² Fabric 82 Thread -100% Cotton - Cotton Logo

Filling %100 Cotton Logo

45